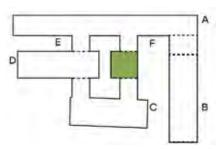

team rented one of the plant floors with an area of 1,789 square meters and has already launched a pilot innovation center there.

Here they united 16 spaces among them urban and multimedia labs, children educational spaces, city investment office, coworking, offices, bar, dance studio and barber school.





# **PILOT FLOOR**

16 SPACES

1 789 M<sup>2</sup>
RECONSTRUCTED AREA

9 MONTHS
RECONSTRUCTION FINISHED IN























#### **ESTIMATED BUDGET STAGES**







Start - 01.01.2020 Finish - 1.09.2020

Approximate cost of 1 m² repair works - \$ 400





Start - 01.01.2020 Finish - 01.02.2021

Approximate cost of 1 m² repair works - \$ 600





Start - 01.01.2020

Finish - 01.12.2021

Approximate cost 1 m² repair works:

bilding A - 800 \$ bilding B - 400 \$

bilding D - 300 \$





#### 4 BILDING D

Start - 01.01.2020

Finish - 01.12.2021

Approximate cost of 1 m² repair works - 700 \$





#### BILDING E/F

Start - 01.01.2022 Finish - 01.02.2024

Approximate cost of 1 m² repair works - \$ 1200





#### 6 BILDING D

Start - 01.01.2020

Finish - 01.12.2021

Approximate cost of 1m2 repair works - 1200 \$

#### **REALISATION STAGES**





## TRANSPORT+ZONING















































BE A PART
OF CHANGES.
INVEST IN
PROMPRYLAD.
RENOVATION



promprylad.in.ua investment@promprylad.in.ua fb.com/promprylad.renovation