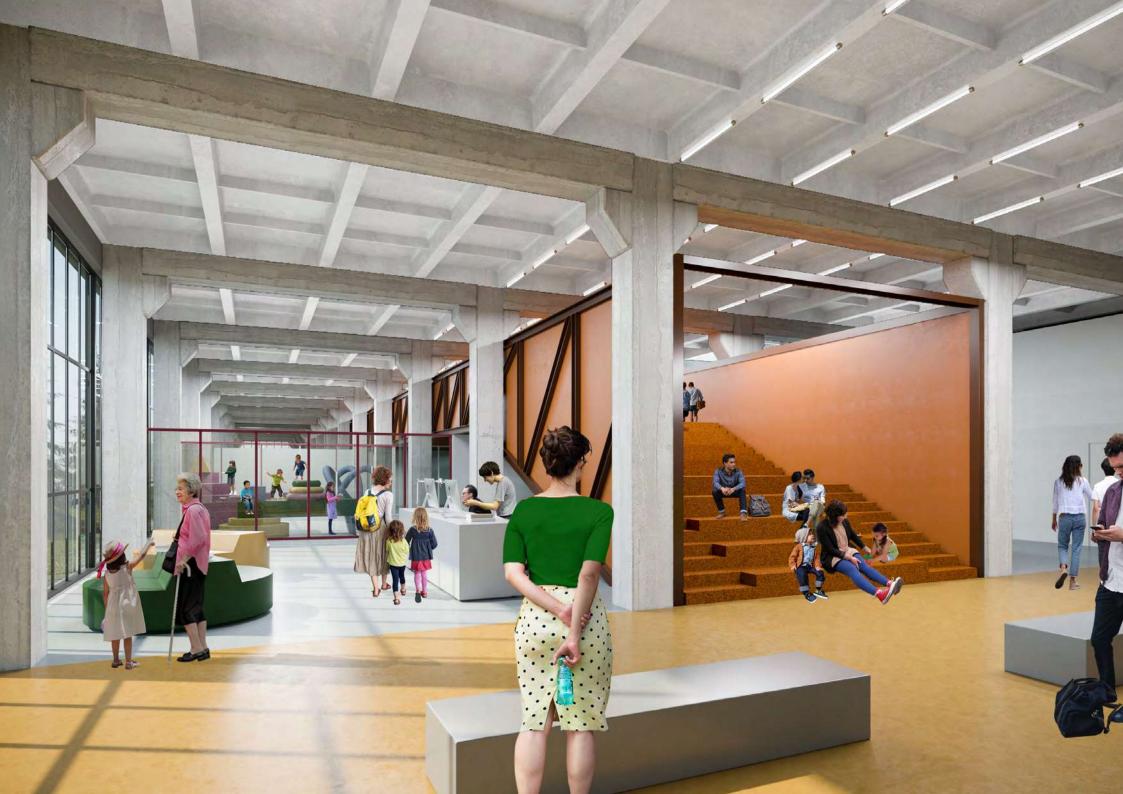

# **INNOVATION CENTER**

Promprylad.Renovation is an innovation center on base of revitalized plant in Ivano-Frankivsk, Ukraine, focusing on four areas of regional development: new economy, urbanism, contemporary art and education.

There will be office space, laboratories, workshops, exhibition and entertainment centers, hotel and hostel, farm market, restaurants. In addition, a third part of the area will be provided under reduced rent to cultural and social initiatives, which coincide with project vision.