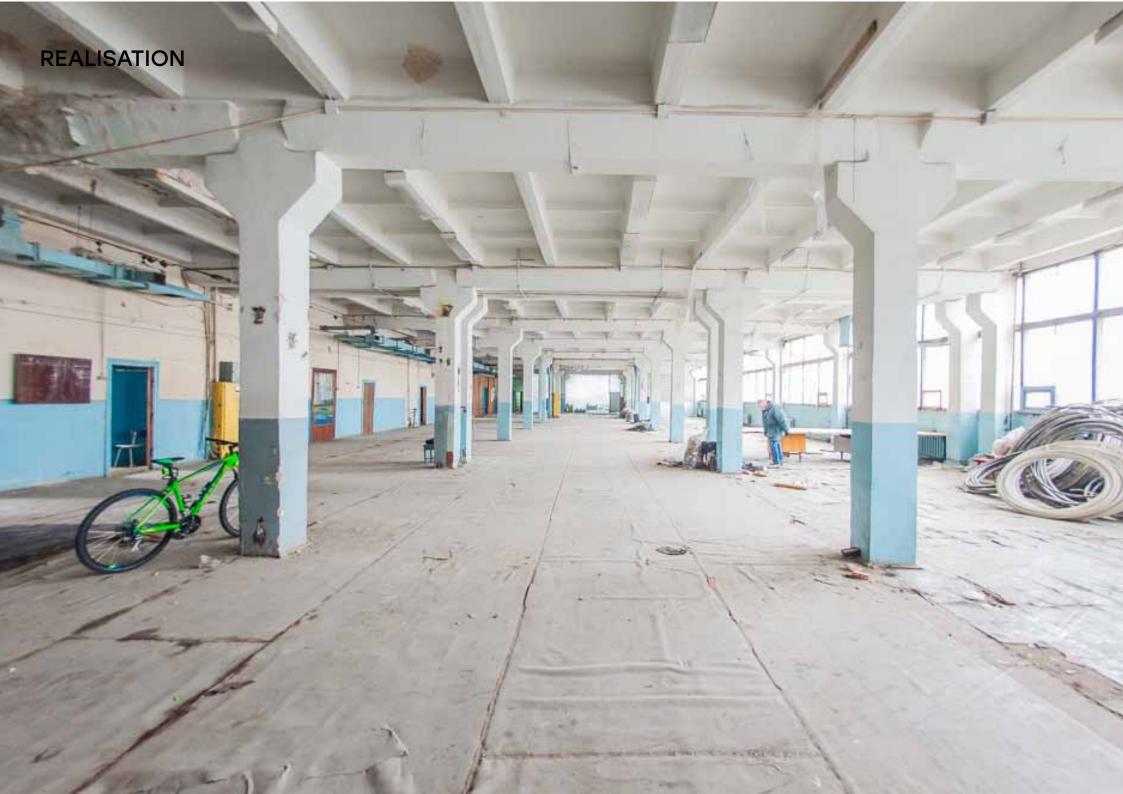

dr Bogorodov  | \$500     |
| Kateryna Kotenko    | \$500     |
| Anastasiya Solyanyk | \$500     |
| Dmytro Lider        | \$10 000  |
| Andriy Chernikov    | \$20 000  |
| Olga Diatel         | \$20 000  |
| Oleksandr Buben     | \$39 000  |
| Yuriy Fylyuk        | \$450 000 |

\$1279599

# PLAN OF PROJECT DEVELOPMENT



# PILOT PROJECT

# **PILOT FLOOR**

In March 2018, team rented one of the plant floors with an area of 1,789 square meters and has already launched a pilot innovation center there.

Here they united 16 spaces among them urban and multimedia labs, children educational spaces, city investment office, coworking, offices, bar, dance studio and barber school.





# **PILOT FLOOR**

16 SPACES

1 789 M<sup>2</sup>
RECONSTRUCTED AREA

9 MONTHS
RECONSTRUCTION FINISHED IN























#### **ESTIMATED BUDGET STAGES**







Start - 01.01.2020 Finish - 1.09.2020

Approximate cost of 1 m² repair works - \$ 400





Start - 01.01.2020 Finish - 01.02.2021

Approximate cost of 1 m² repair works - \$ 600





Start - 01.01.2020

Finish - 01.12.2021

Approximate cost 1 m² repair works:

bilding A - 800 \$ bilding B - 400 \$

bilding D - 300 \$





#### 4 BILDING D

Start - 01.01.2020

Finish - 01.12.2021

Approximate cost of 1 m² repair works - 700 \$





#### BILDING E/F

Start - 01.01.2022 Finish - 01.02.2024

Approximate cost of 1 m² repair works - \$ 1200





#### 6 BILDING D

Start - 01.01.2020

Finish - 01.12.2021

Approximate cost of 1m2 repair works - 1200 \$

#### **REALISATION STAGES**





## TRANSPORT+ZONING