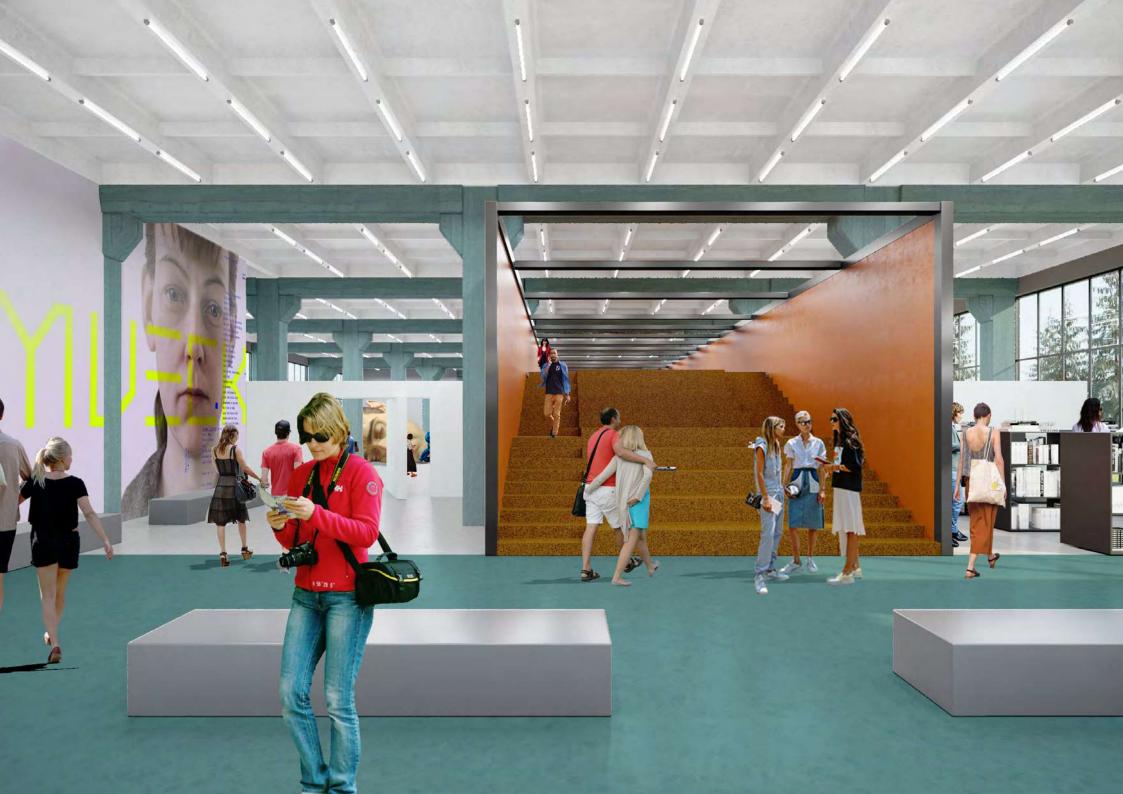

# **INNOVATION CENTER**

Promprylad.Renovation is an innovation center on base of revitalized plant in Ivano-Frankivsk, Ukraine, focusing on four areas of regional development: new economy, urbanism, contemporary art and education.

There will be office space, laboratories, workshops, exhibition and entertainment centers, hotel and hostel, farm market, restaurants. In addition, a third part of the area will be provided under reduced rent to cultural and social initiatives, which coincide with project vision.