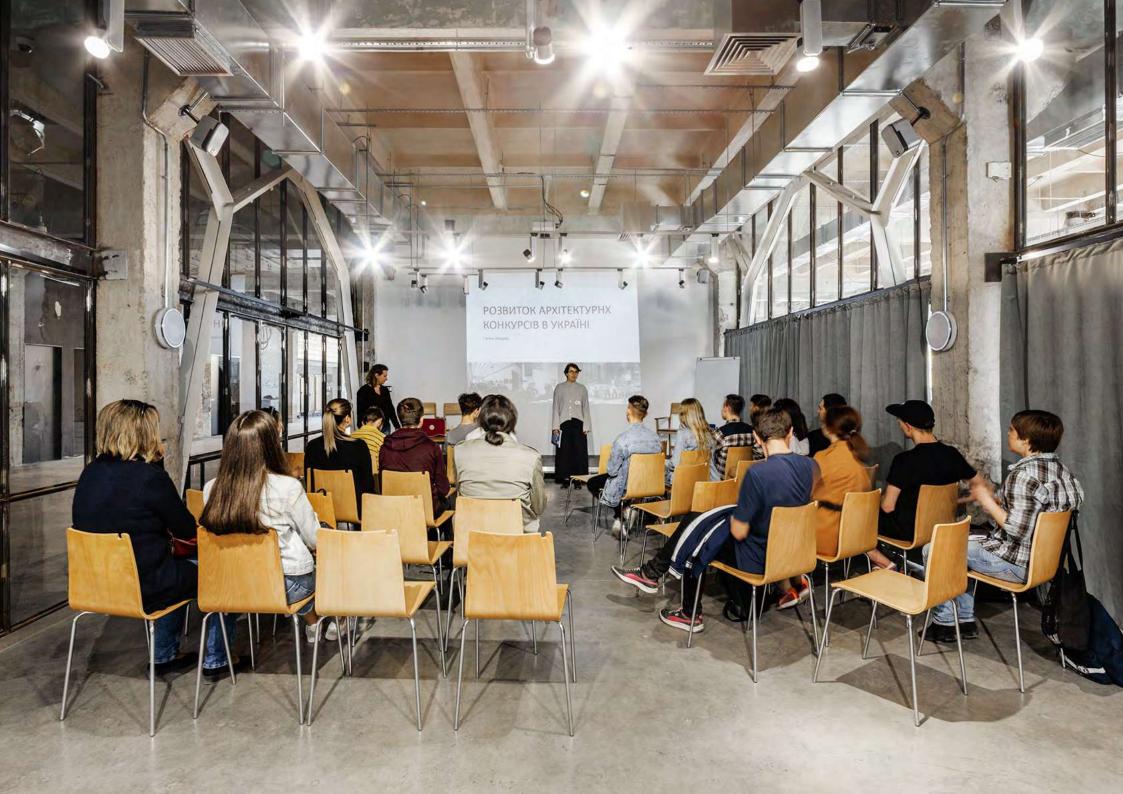

# **PILOT FLOOR**

In March 2018, team rented one of the plant floors with an area of 1,789 square meters and has already launched a pilot innovation center there.

Here they united 16 spaces among them urban and multimedia labs, children educational spaces, city investment office, coworking, offices, bar, dance studio and barber school.

# **PILOT FLOOR**

16 SPACES

1 789 M<sup>2</sup>
RECONSTRUCTED AREA

9 MONTHS
RECONSTRUCTION FINISHED IN