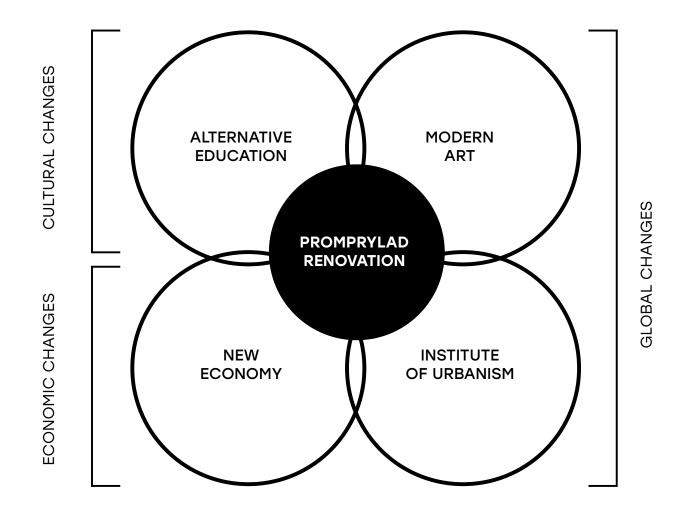

# **INNOVATION CENTER**

Promprylad.Renovation is an innovation center on base of revitalized plant in Ivano-Frankivsk, Ukraine, focusing on four areas of regional development: new economy, urbanism, contemporary art and education.

Project aims to realize city and region economic potential, develop local enterpreneurship and create a model for other cities.

# **AREAS OF REGIONAL DEVELOPMENT**

<sup>\*</sup>According to SRI International study of region and Promprylad made in 2016 in Ivano-Frankivsk