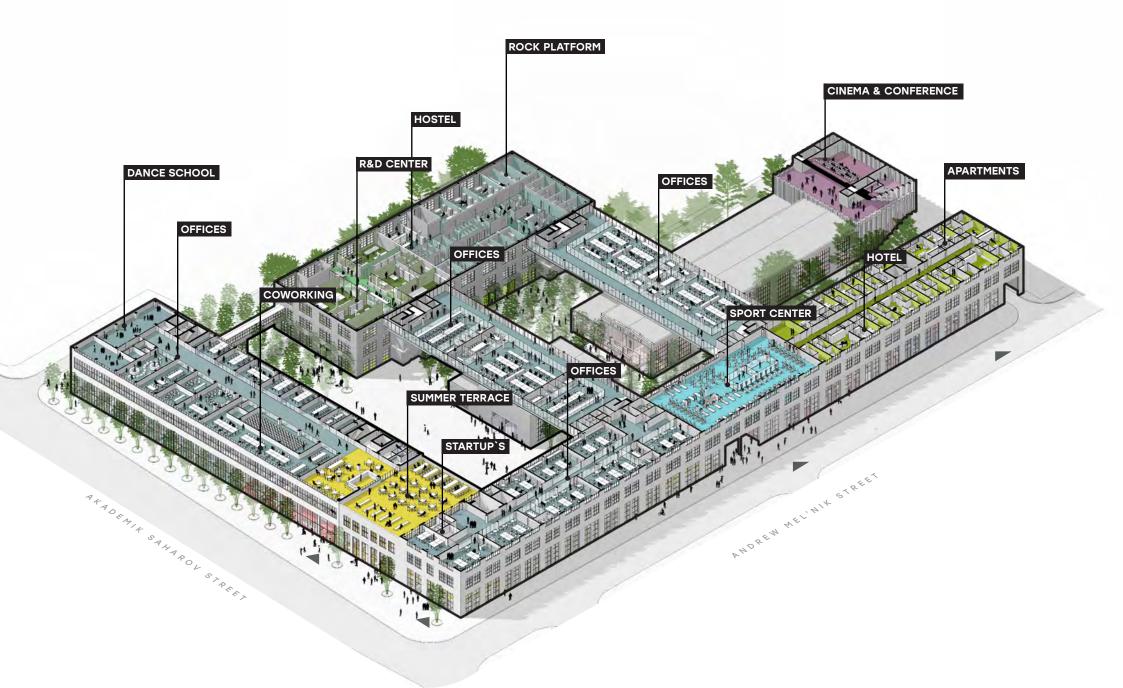

There will be office space, laboratories, workshops, exhibition and entertainment centers, hotel and hostel, farm market, restaurants. In addition, a third part of the area will be provided under reduced rent to cultural and social initiatives, which coincide with project vision.

# **POSSIBLE FUNCTIONS**

| INFORMAL<br>EDUCATION    | IT ACADEMY<br>FAB LAB<br>CHILDREN CENTER<br>CONFERENCE HALL                          | SERVICE                                            |
|--------------------------|--------------------------------------------------------------------------------------|----------------------------------------------------|
| CONTEMPORARY<br>ART      | ART CENTER CONCERT HALL RESIDENCES CINEMA CENTER                                     | CRAFT- MANUFACTURERS CAFE RESTAURANTS HOSTEL HOTEL |
| NEW<br>ECONOMY           | IT CLUSTER<br>SOCIAL BUSINESS INCUBATOR<br>FOODHUB<br>FARM MARKET<br>SMALL WORKSHOPS | SPORTS CENTER<br>CYCLING HUB<br>PARKS              |
| INSTITUTE<br>OF URBANISM | WORKSHOPS<br>OFFICE OF CITY CHANGE<br>LECTURE ROOMS<br>SCHOOL OF OBJECT DESIGN       |                                                    |

# **AREA DISTRIBUTION**

MARKET

**BISINESS INCUBATORS** 

OFFICES

SHOPS

HOSTEL

HOTEL

COMMERCIAL RENT AREA

**APARTMENTS** 

RESTAURANTS

GYM

SUBSIDIARY RENT AREA

CHILDREN CENTER
IT ACADEMY

**FAB LAB** 

ART CENTER
GALLERY
CONCERT HALL

CONCERT HAL

**EXHIBITION HALL** 

**CINEMA CENTER** 

FOOD HUB
RECYCLING CENTER
R&D CENTRE
VISITOR CENTER
CYCLING HUB

**BREWERY** 

GARDEN

TERRACE SUMMER AREA

**37800 M²** TOTAL AREA

M<sup>2</sup> 1/3
EA SUBSIDIARY
RENT AREA