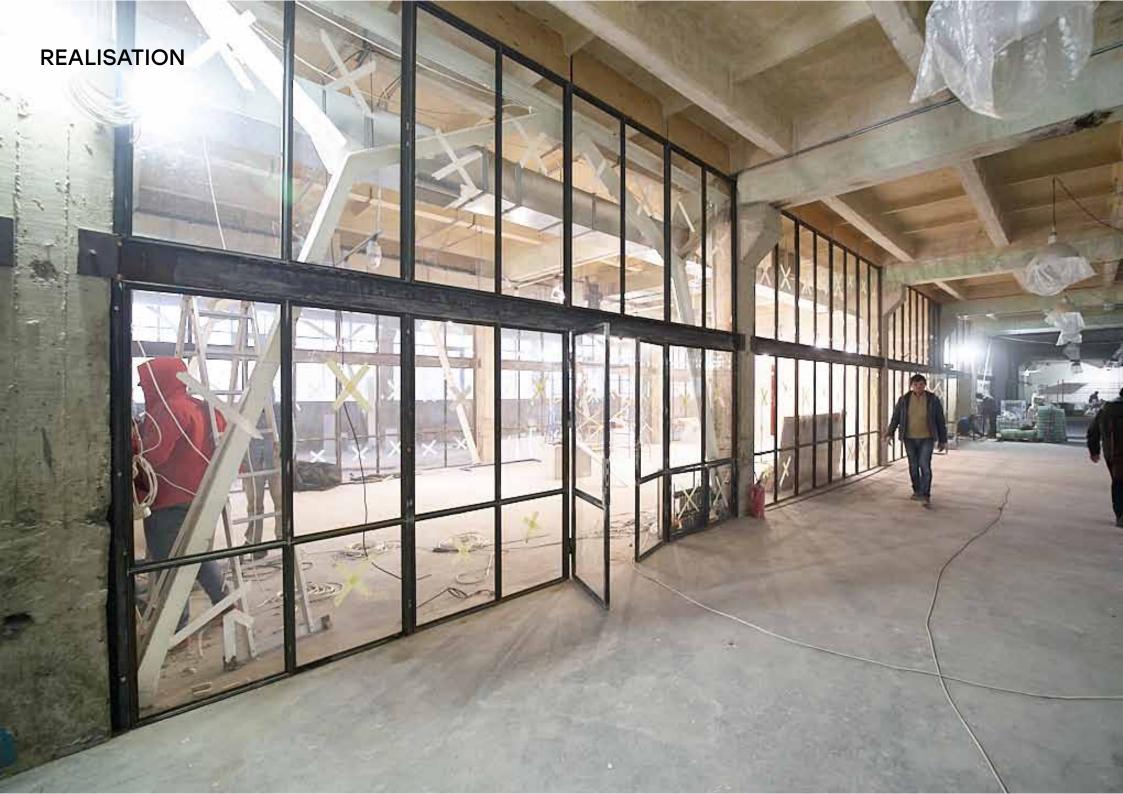

Bogorodov  | \$500     |
| Kateryna Kotenko    | \$500     |
| Anastasiya Solyanyk | \$500     |
| Dmytro Lider        | \$10 000  |
| Andriy Chernikov    | \$20 000  |
| Olga Diatel         | \$20 000  |
| Oleksandr Buben     | \$39 000  |
| Yuriy Fylyuk        | \$450 000 |

\$1279599

# PLAN OF PROJECT DEVELOPMENT



# PILOT PROJECT

# **PILOT FLOOR**

In March 2018, team rented one of the plant floors with an area of 1,789 square meters and has already launched a pilot innovation center there.

Here they united 16 spaces among them urban and multimedia labs, children educational spaces, city investment office, coworking, offices, bar, dance studio and barber school.





# **PILOT FLOOR**

16 SPACES

1 789 M<sup>2</sup>
RECONSTRUCTED AREA

9 MONTHS
RECONSTRUCTION FINISHED IN























#### **ESTIMATED BUDGET STAGES**







Start - 01.01.2020 Finish - 1.09.2020

Approximate cost of 1 m² repair works - \$ 400





Start - 01.01.2020 Finish - 01.02.2021

Approximate cost of 1 m² repair works - \$ 600





Start - 01.01.2020

Finish - 01.12.2021

Approximate cost 1 m² repair works:

bilding A - 800 \$ bilding B - 400 \$

bilding D - 300 \$





#### 4 BILDING D

Start - 01.01.2020

Finish - 01.12.2021

Approximate cost of 1 m² repair works - 700 \$





#### BILDING E/F

Start - 01.01.2022 Finish - 01.02.2024

Approximate cost of 1 m² repair works - \$ 1200





#### 6 BILDING D

Start - 01.01.2020

Finish - 01.12.2021

Approximate cost of 1m2 repair works - 1200 \$

#### **REALISATION STAGES**





## TRANSPORT+ZONING