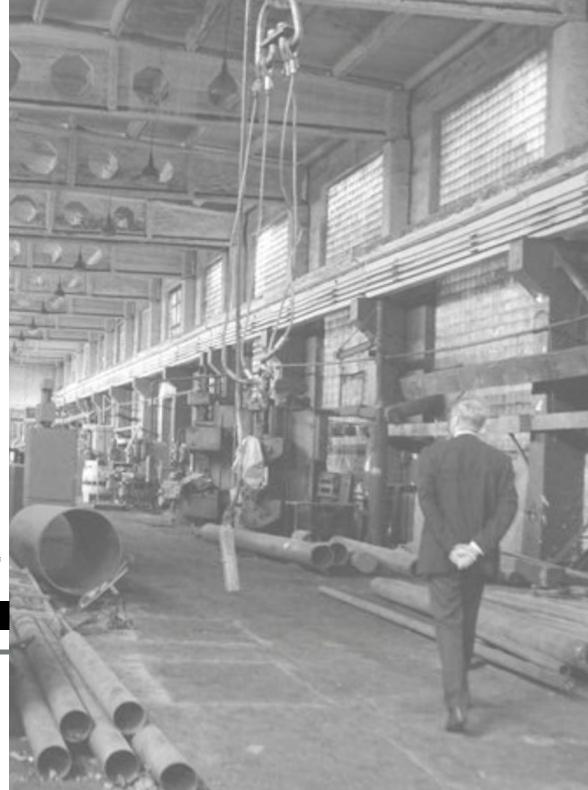

In Soviet times the plant specialized in instrument making, manufactured automatic and industrial gas counters of the rotary type. The plant produced chips for the defense industry and exported products to 68 countries of the world.

Later the plant become established as a producer of consumer goods – umbrellas, car grates, cars details, etc.