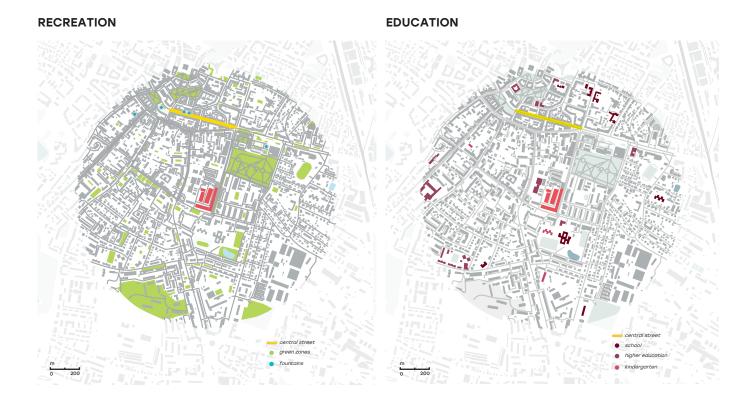

more than 100 years ago while merging of three companies – the firm "Kraj" (1905), V. Major's wagon-mechanical factory (1914) and the firm "Fama" (1920).

In Soviet times the plant specialized in instrument making, manufactured automatic and industrial gas counters of the rotary type. The plant produced chips for the defense industry and exported products to 68 countries of the world.

Later the plant become established as a producer of consumer goods – umbrellas, car grates, cars details, etc.







# **PLANT SITE NOWADAYS**















# **TRANSFORMATION**

















# **SURROUNDINGS**





#### ATTRACTIVE INFRASTRUCTURE

#### HOTELS, HOSTELS AND APPARTMENTS



#### **PUBLIC TRANSPORT AND CAR PARKINGS**



#### **BICYCLE INFRASTRUCTURE**



#### **INFRASTRUCTURE FOR LIVING**





# **INNOVATION CENTER**

Promprylad.Renovation is an innovation center on base of revitalized plant in Ivano-Frankivsk, Ukraine, focusing on four areas of regional development: new economy, urbanism, contemporary art and education.

Project aims to realize city and region economic potential, develop local enterpreneurship and create a model for other cities.



#### **INNOVATION CENTER**

Over the next five years, project will attract more than 700 million hryvnias of impact investments from private investors and organizations to phase-in six buildings and park.

There will be office space, laboratories, workshops, exhibition and entertainment centers, hotel and hostel, farm market, restaurants. In addition, a third part of the area will be provided under reduced rent to cultural and s