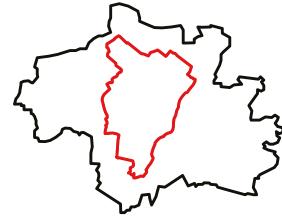

#### **COMPRASION**

#### **IVANO-FRANKIVSK:**

Square: 83,73 km² Population: 233 360 Founded: 1662

#### MUNICH:

Square: 310,43 km² Population: 1 424 604 Founded: 1158