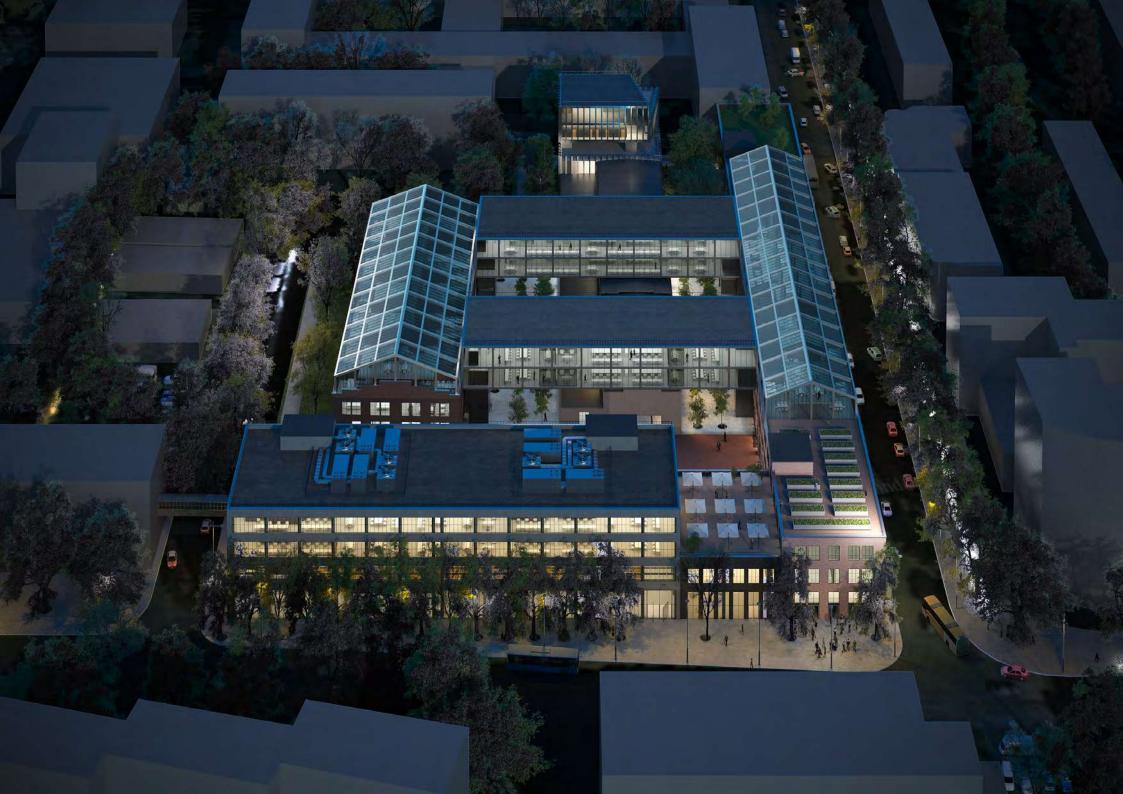

FINISHED IN























#### **ESTIMATED BUDGET STAGES**







Start - 01.01.2020 Finish - 1.09.2020

Approximate cost of 1 m² repair works - \$ 400





Start - 01.01.2020 Finish - 01.02.2021

Approximate cost of 1 m² repair works - \$ 600





Start - 01.01.2020

Finish - 01.12.2021

Approximate cost 1 m² repair works:

bilding A - 800 \$ bilding B - 400 \$

bilding D - 300 \$





#### 4 BILDING D

Start - 01.01.2020

Finish - 01.12.2021

Approximate cost of 1 m² repair works - 700 \$





#### BILDING E/F

Start - 01.01.2022 Finish - 01.02.2024

Approximate cost of 1 m² repair works - \$ 1200





#### 6 BILDING D

Start - 01.01.2020

Finish - 01.12.2021

Approximate cost of 1m2 repair works - 1200 \$

#### **REALISATION STAGES**





## TRANSPORT+ZONING















































BE A PART
OF CHANGES.
INVEST IN
PROMPRYLAD.
RENOVATION



promprylad.in.ua investment@promprylad.in.ua fb.com/promprylad.renovation