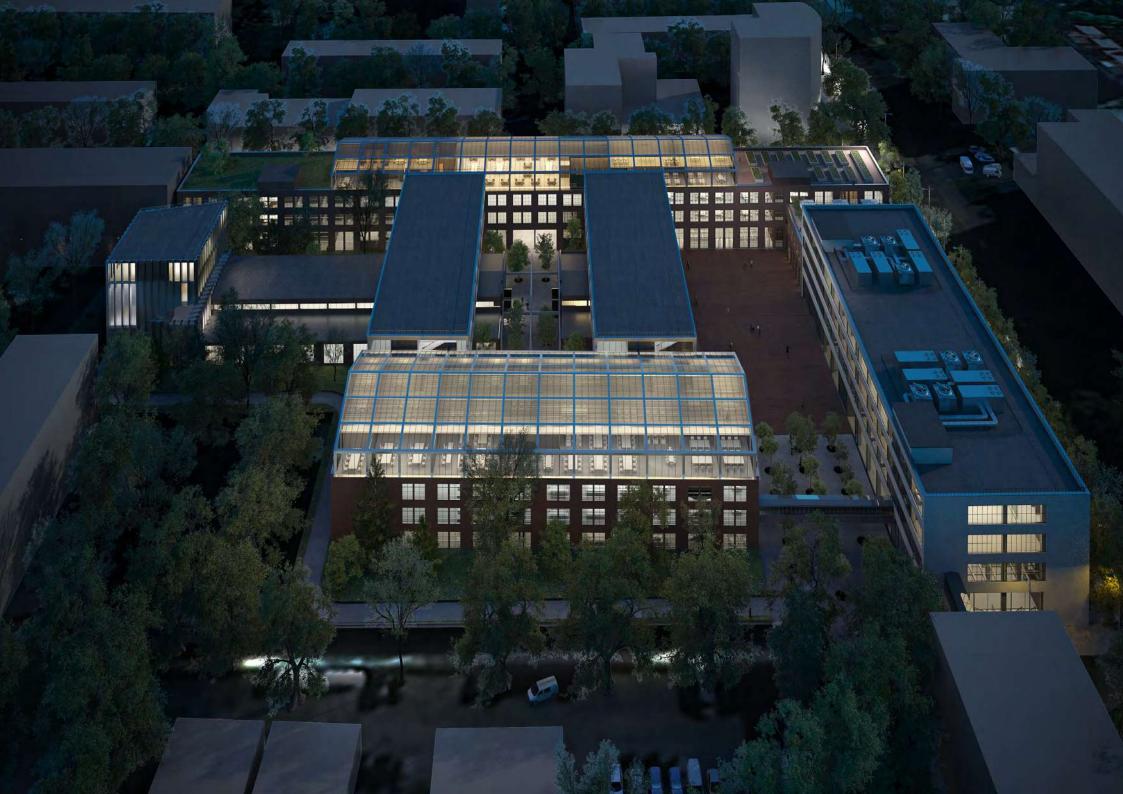

#### **INNOVATION CENTER**

Over the next five years, project will attract more than 700 million hryvnias of impact investments from private investors and organizations to phase-in six buildings and park.

There will be office space, laboratories, workshops, exhibition and entertainment centers, hotel and hostel, farm market, restaurants. In addition, a third part of the area will be provided under reduced rent to cultural and social initiatives, which coincide with project vision.

**EXHIBITION HALL** 

**CINEMA CENTER** 

FOOD HUB
RECYCLING CENTER
R&D CENTRE
VISITOR CENTER
CYCLING HUB

**BREWERY** 

GARDEN

TERRACE SUMMER AREA

**37800 M²** TOTAL AREA

M<sup>2</sup> 1/3
EA SUBSIDIARY
RENT AREA