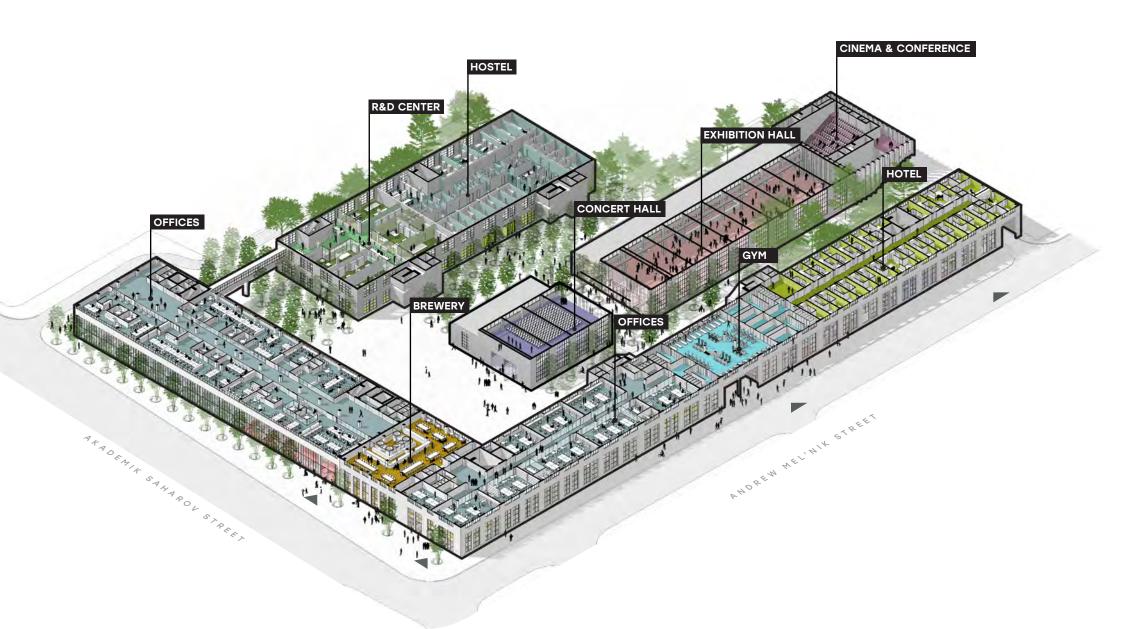

There will be office space, laboratories, workshops, exhibition and entertainment centers, hotel and hostel, farm market, restaurants. In addition, a third part of the area will be provided under reduced rent to cultural and social initiatives, which coincide with project vision.

# **POSSIBLE FUNCTIONS**

| INFORMAL<br>EDUCATION    | IT ACADEMY<br>FAB LAB<br>CHILDREN CENTER<br>CONFERENCE HALL                          | SERVICE                                            |
|--------------------------|--------------------------------------------------------------------------------------|----------------------------------------------------|
| CONTEMPORARY<br>ART      | ART CENTER CONCERT HALL RESIDENCES CINEMA CENTER                                     | CRAFT- MANUFACTURERS CAFE RESTAURANTS HOSTEL HOTEL |
| NEW<br>ECONOMY           | IT CLUSTER<br>SOCIAL BUSINESS INCUBATOR<br>FOODHUB<br>FARM MARKET<br>SMALL WORKSHOPS | SPORTS CENTER<br>CYCLING HUB<br>PARKS              |
| INSTITUTE<br>OF URBANISM | WORKSHOPS<br>OFFICE OF CITY CHANGE<br>LECTURE ROOMS<br>SCHOOL OF OBJECT DESIGN       |                                                    |

# **AREA DISTRIBUTION**

MARKET

**BISINESS INCUBATORS** 

OFFICES

SHOPS

HOSTEL

HOTEL

COMMERCIAL RENT AREA

**APARTMENTS** 

RESTAURANTS

GYM

SUBSIDIARY RENT AREA

CHILDREN CENTER
IT ACADEMY

**FAB LAB** 

ART CENTER
GALLERY
CONCERT HALL

CONCERT HAL

**EXHIBITION HALL** 

**CINEMA CENTER** 

FOOD HUB
RECYCLING CENTER
R&D CENTRE
VISITOR CENTER
CYCLING HUB

**BREWERY** 

GARDEN

TERRACE SUMMER AREA

**37800 M²** TOTAL AREA

M<sup>2</sup> 1/3
EA SUBSIDIARY
RENT AREA