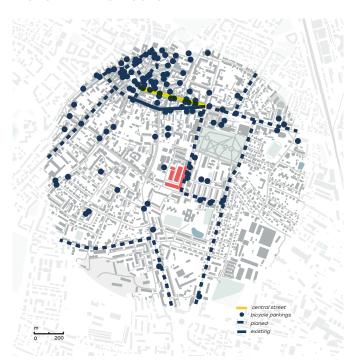

YLAD**

The history of the plant began more than 100 years ago while merging of three companies – the firm "Kraj" (1905), V. Major's wagon-mechanical factory (1914) and the firm "Fama" (1920).

In Soviet times the plant specialized in instrument making, manufactured automatic and industrial gas counters of the rotary type. The plant produced chips for the defense industry and exported products to 68 countries of the world.

Later the plant become established as a producer of consumer goods – umbrellas, car grates, cars details, etc.







# **PLANT SITE NOWADAYS**















# **TRANSFORMATION**

















# **SURROUNDINGS**





#### ATTRACTIVE INFRASTRUCTURE

#### HOTELS, HOSTELS AND APPARTMENTS



#### **PUBLIC TRANSPORT AND CAR PARKINGS**



#### **BICYCLE INFRASTRUCTURE**



#### **INFRASTRUCTURE FOR LIVING**





# **INNOVATION CENTER**

Promprylad.Renovation is an innovation center on base of revitalized plant in Ivano-Frankivsk, Ukraine, focusing on four areas of regional development: new economy, urbanism, contemporary art and education.

Project aims to realize city and region economic potential, develop local enterpreneurship and create a model for other cities.



#### **INNOVATION CENTER**

Over the next five years, project will attract more than 700 million hryvnias of impact investments from private investors and organizations to phase-in six buildings and park.

There will be office space, laboratories, workshops, exhibition and entertainment centers, hotel and hostel, farm market, restaurants. In addition, a third part of the area will be provide