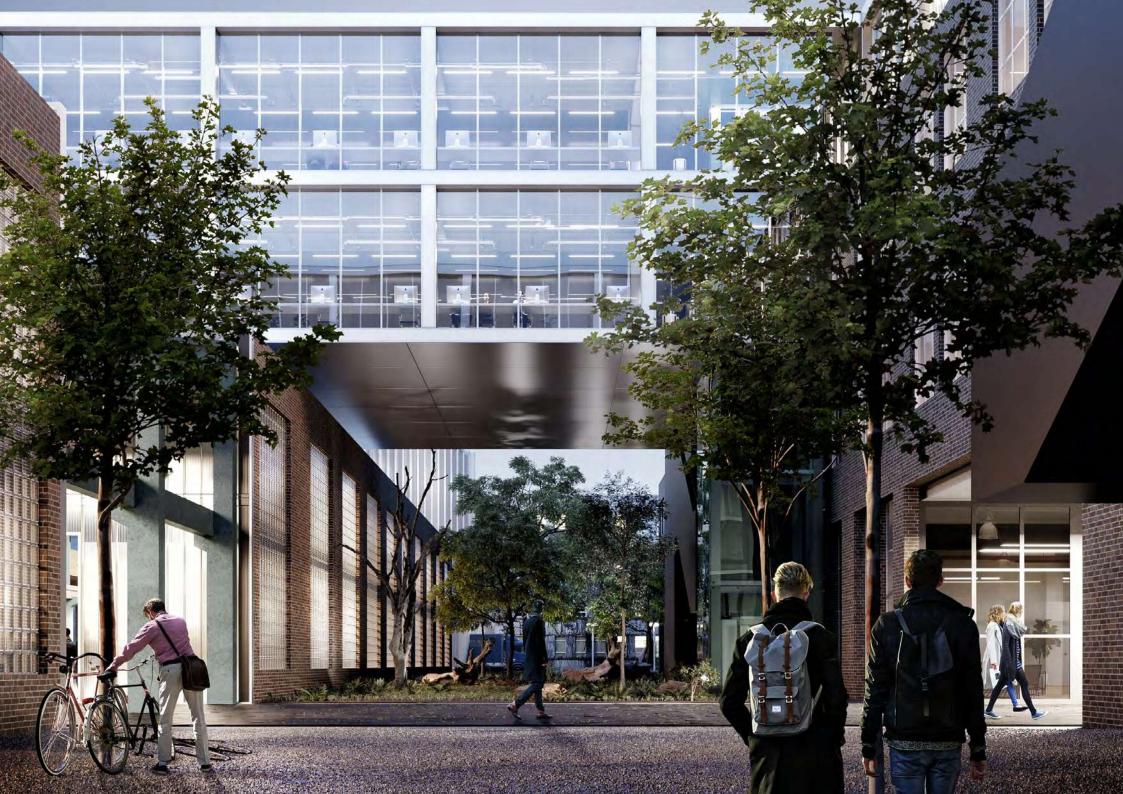

#### **ESTIMATED BUDGET STAGES**







Start - 01.01.2020 Finish - 1.09.2020

Approximate cost of 1 m² repair works - \$ 400





Start - 01.01.2020 Finish - 01.02.2021

Approximate cost of 1 m² repair works - \$ 600





Start - 01.01.2020

Finish - 01.12.2021

Approximate cost 1 m² repair works:

bilding A - 800 \$ bilding B - 400 \$

bilding D - 300 \$





#### 4 BILDING D

Start - 01.01.2020

Finish - 01.12.2021

Approximate cost of 1 m² repair works - 700 \$





#### BILDING E/F

Start - 01.01.2022 Finish - 01.02.2024

Approximate cost of 1 m² repair works - \$ 1200





#### 6 BILDING D

Start - 01.01.2020

Finish - 01.12.2021

Approximate cost of 1m2 repair works - 1200 \$

#### **REALISATION STAGES**





## TRANSPORT+ZONING















































BE A PART
OF CHANGES.
INVEST IN
PROMPRYLAD.
RENOVATION



promprylad.in.ua investment@promprylad.in.ua fb.com/promprylad.renovation