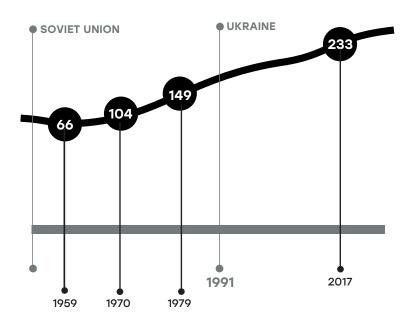

#### **POPULATION STATISTICS:**

(thousands people)

#### **IVANO-FRANKIVSK:**

Square: 83,73 km² Population: 233 360 Founded: 1662