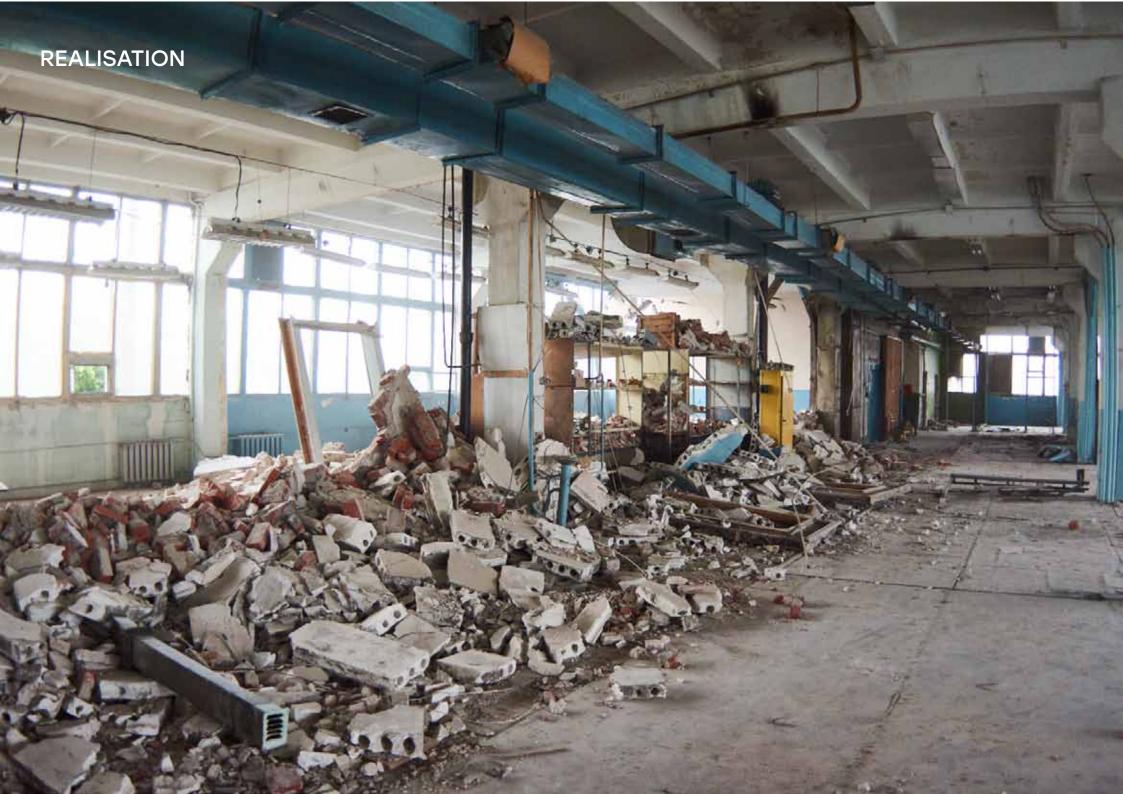

andr Bogorodov  | \$500     |
| Kateryna Kotenko    | \$500     |
| Anastasiya Solyanyk | \$500     |
| Dmytro Lider        | \$10 000  |
| Andriy Chernikov    | \$20 000  |
| Olga Diatel         | \$20 000  |
| Oleksandr Buben     | \$39 000  |
| Yuriy Fylyuk        | \$450 000 |

\$1279599

# PLAN OF PROJECT DEVELOPMENT



# PILOT PROJECT

# **PILOT FLOOR**

In March 2018, team rented one of the plant floors with an area of 1,789 square meters and has already launched a pilot innovation center there.

Here they united 16 spaces among them urban and multimedia labs, children educational spaces, city investment office, coworking, offices, bar, dance studio and barber school.





# **PILOT FLOOR**

16 SPACES

1 789 M<sup>2</sup>
RECONSTRUCTED AREA

9 MONTHS
RECONSTRUCTION FINISHED IN























#### **ESTIMATED BUDGET STAGES**







Start - 01.01.2020 Finish - 1.09.2020

Approximate cost of 1 m² repair works - \$ 400





Start - 01.01.2020 Finish - 01.02.2021

Approximate cost of 1 m² repair works - \$ 600





Start - 01.01.2020

Finish - 01.12.2021

Approximate cost 1 m² repair works:

bilding A - 800 \$ bilding B - 400 \$

bilding D - 300 \$





#### 4 BILDING D

Start - 01.01.2020

Finish - 01.12.2021

Approximate cost of 1 m² repair works - 700 \$





#### BILDING E/F

Start - 01.01.2022 Finish - 01.02.2024

Approximate cost of 1 m² repair works - \$ 1200





#### 6 BILDING D

Start - 01.01.2020

Finish - 01.12.2021

Approximate cost of 1m2 repair works - 1200 \$

#### **REALISATION STAGES**





## TRANSPORT+ZONING