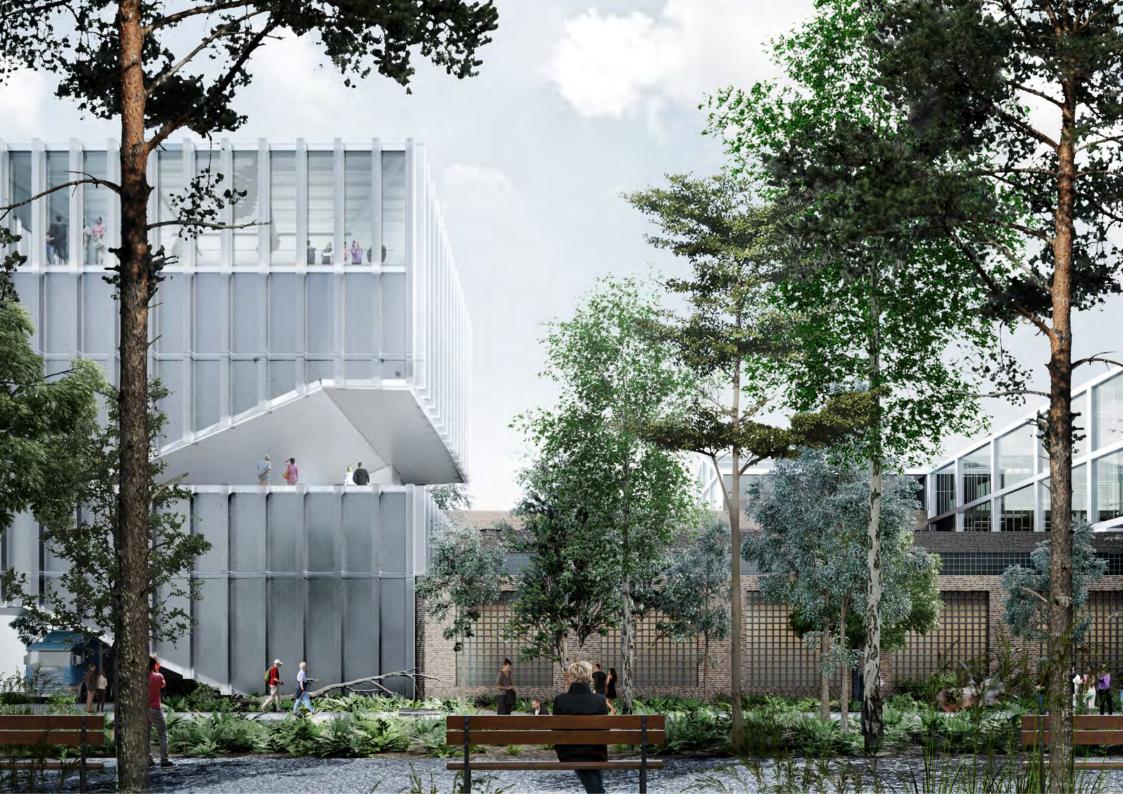

IN























#### **ESTIMATED BUDGET STAGES**







Start - 01.01.2020 Finish - 1.09.2020

Approximate cost of 1 m² repair works - \$ 400





Start - 01.01.2020 Finish - 01.02.2021

Approximate cost of 1 m² repair works - \$ 600





Start - 01.01.2020

Finish - 01.12.2021

Approximate cost 1 m² repair works:

bilding A - 800 \$ bilding B - 400 \$

bilding D - 300 \$





#### 4 BILDING D

Start - 01.01.2020

Finish - 01.12.2021

Approximate cost of 1 m² repair works - 700 \$





#### BILDING E/F

Start - 01.01.2022 Finish - 01.02.2024

Approximate cost of 1 m² repair works - \$ 1200





#### 6 BILDING D

Start - 01.01.2020

Finish - 01.12.2021

Approximate cost of 1m2 repair works - 1200 \$

#### **REALISATION STAGES**





## TRANSPORT+ZONING















































BE A PART
OF CHANGES.
INVEST IN
PROMPRYLAD.
RENOVATION



promprylad.in.ua investment@promprylad.in.ua fb.com/promprylad.renovation