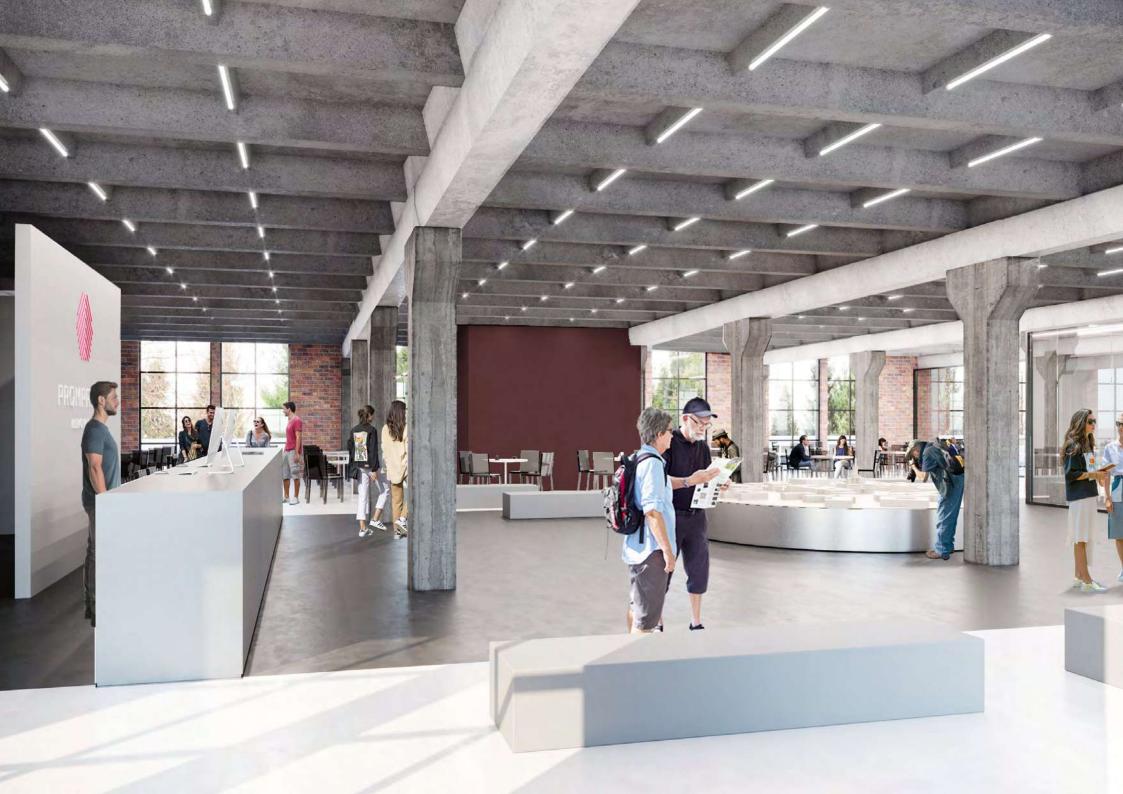

# **INNOVATION CENTER**

Promprylad.Renovation is an innovation center on base of revitalized plant in Ivano-Frankivsk, Ukraine, focusing on four areas of regional development: new economy, urbanism, contemporary art and education.

There will be office space, laboratories, workshops, exhibition and entertainment centers, hotel and hostel, farm market, restaurants. In addition, a third part of the area will be provided under reduced rent to cultural and social initiatives, which coincide with project vision.