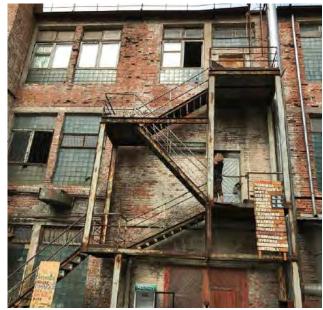

s empty and abandoned, besides some places with the remains of once powerful manufactures.









Avtolivmash

Pozitron

furniture plant

Skin plunt

#### **TOTAL SALES** OF INDUSTRY:









# **PLANT**

#### **PROMPRYLAD**

The history of the plant began more than 100 years ago while merging of three companies – the firm "Kraj" (1905), V. Major's wagon-mechanical factory (1914) and the firm "Fama" (1920).

In Soviet times the plant specialized in instrument making, manufactured automatic and industrial gas counters of the rotary type. The plant produced chips for the defense industry and exported products to 68 countries of the world.

Later the plant become established as a producer of consumer goods – umbrellas, car grates, cars details, etc.







# **PLANT SITE NOWADAYS**















# **TRANSFORMATION**

















# **SURROUNDINGS**





#### ATTRACTIVE INFRASTRUCTURE

#### HOTELS, HOSTELS AND APPARTMENTS



#### **PUBLIC TRANSPORT AND CAR PARKINGS**



#### **BICYCLE INFRASTRUCTURE**



#### **INFRASTRUCTURE FOR LIVING**





# **INNOVATION CENTER**

Promprylad.Renovation is an innovation center on base of revitalized plant in Ivano-Frankivsk, Ukraine, focusing on four areas of regional development: new economy, urbanism, contemporary art and education.

Project aims to realize city and region economic potential, develop local enterpreneurship and create a model for other cities.



#### **INNOVATION CENTER**

Over the next five years, project will attract more than 700 million hryvnias of impact investments from private investors and organizations to p