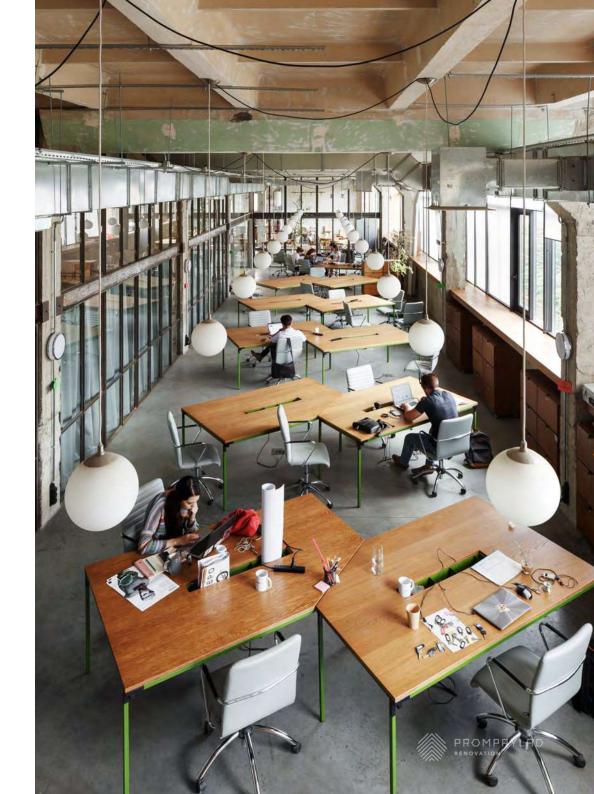

# **PILOT FLOOR**

In March 2018, team rented one of the plant floors with an area of 1,789 square meters and has already launched a pilot innovation center there.

Here they united 16 spaces among them urban and multimedia labs, children educational spaces, city investment office, coworking, offices, bar, dance studio and barber school.

# **PILOT FLOOR**

16 SPACES

1 789 M<sup>2</sup>
RECONSTRUCTED AREA

9 MONTHS
RECONSTRUCTION FINISHED IN