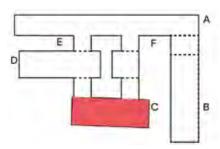

#### **ESTIMATED BUDGET STAGES**

Start - 01.01.2020 Finish - 1.09.2020

Approximate cost of 1 m² repair works - \$ 400

Start - 01.01.2020 Finish - 01.02.2021

Approximate cost of 1 m² repair works - \$ 600

Start - 01.01.2020

Finish - 01.12.2021

Approximate cost 1 m² repair works:

bilding A - 800 \$ bilding B - 400 \$

bilding D - 300 \$

#### 4 BILDING D

Start - 01.01.2020

Finish - 01.12.2021

Approximate cost of 1 m² repair works - 700 \$

#### BILDING E/F

Start - 01.01.2022 Finish - 01.02.2024

Approximate cost of 1 m² repair works - \$ 1200

#### 6 BILDING D

Start - 01.01.2020

Finish - 01.12.2021

Approximate cost of 1m2 repair works - 1200 \$

#### **REALISATION STAGES**