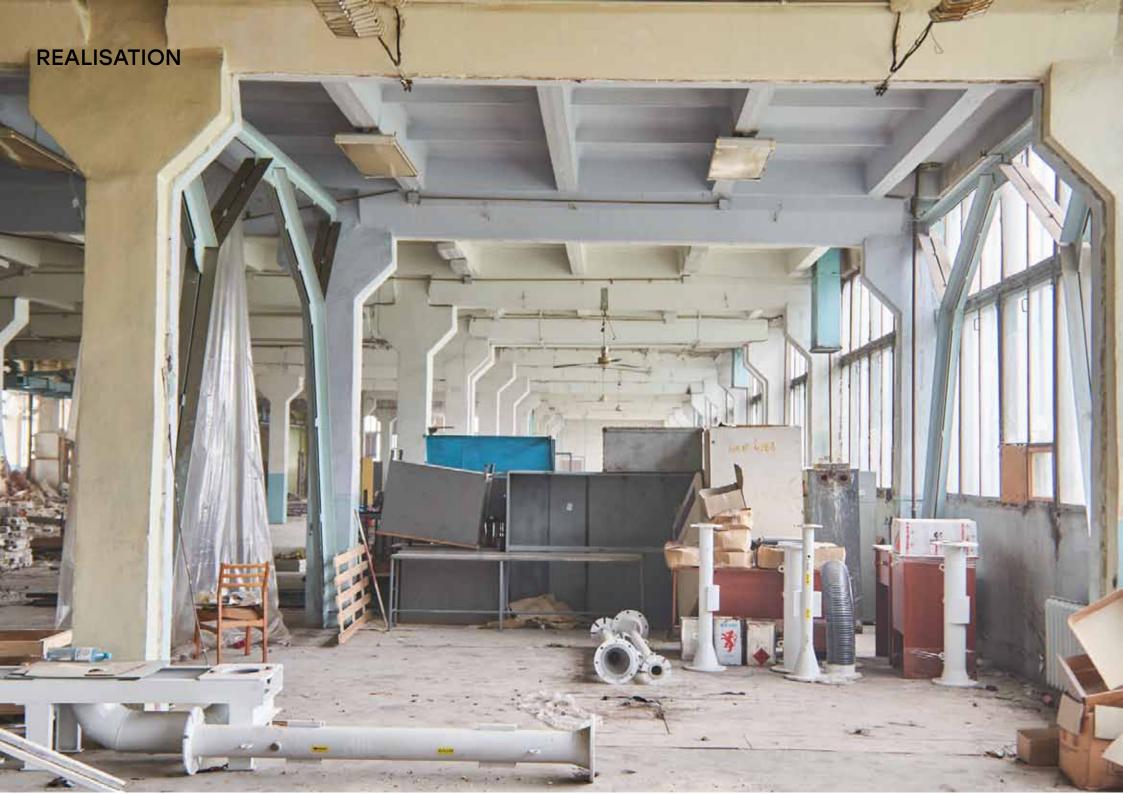

exandr Bogorodov  | \$500     |
| Kateryna Kotenko    | \$500     |
| Anastasiya Solyanyk | \$500     |
| Dmytro Lider        | \$10 000  |
| Andriy Chernikov    | \$20 000  |
| Olga Diatel         | \$20 000  |
| Oleksandr Buben     | \$39 000  |
| Yuriy Fylyuk        | \$450 000 |

\$1279599

# PLAN OF PROJECT DEVELOPMENT



# PILOT PROJECT

# **PILOT FLOOR**

In March 2018, team rented one of the plant floors with an area of 1,789 square meters and has already launched a pilot innovation center there.

Here they united 16 spaces among them urban and multimedia labs, children educational spaces, city investment office, coworking, offices, bar, dance studio and barber school.





# **PILOT FLOOR**

16 SPACES

1 789 M<sup>2</sup>
RECONSTRUCTED AREA

9 MONTHS
RECONSTRUCTION FINISHED IN























#### **ESTIMATED BUDGET STAGES**







Start - 01.01.2020 Finish - 1.09.2020

Approximate cost of 1 m² repair works - \$ 400





Start - 01.01.2020 Finish - 01.02.2021

Approximate cost of 1 m² repair works - \$ 600





Start - 01.01.2020

Finish - 01.12.2021

Approximate cost 1 m² repair works:

bilding A - 800 \$ bilding B - 400 \$

bilding D - 300 \$





#### 4 BILDING D

Start - 01.01.2020

Finish - 01.12.2021

Approximate cost of 1 m² repair works - 700 \$





#### BILDING E/F

Start - 01.01.2022 Finish - 01.02.2024

Approximate cost of 1 m² repair works - \$ 1200





#### 6 BILDING D

Start - 01.01.2020

Finish - 01.12.2021

Approximate cost of 1m2 repair works - 1200 \$

#### **REALISATION STAGES**





## TRANSPORT+ZONING