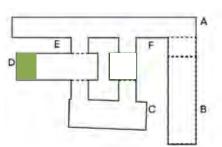

s, city investment office, coworking, offices, bar, dance studio and barber school.





# **PILOT FLOOR**

16 SPACES

1 789 M<sup>2</sup>
RECONSTRUCTED AREA

9 MONTHS
RECONSTRUCTION FINISHED IN























#### **ESTIMATED BUDGET STAGES**







Start - 01.01.2020 Finish - 1.09.2020

Approximate cost of 1 m² repair works - \$ 400





Start - 01.01.2020 Finish - 01.02.2021

Approximate cost of 1 m² repair works - \$ 600





Start - 01.01.2020

Finish - 01.12.2021

Approximate cost 1 m² repair works:

bilding A - 800 \$ bilding B - 400 \$

bilding D - 300 \$





#### 4 BILDING D

Start - 01.01.2020

Finish - 01.12.2021

Approximate cost of 1 m² repair works - 700 \$





#### BILDING E/F

Start - 01.01.2022 Finish - 01.02.2024

Approximate cost of 1 m² repair works - \$ 1200





#### 6 BILDING D

Start - 01.01.2020

Finish - 01.12.2021

Approximate cost of 1m2 repair works - 1200 \$

#### **REALISATION STAGES**





## TRANSPORT+ZONING















































BE A PART
OF CHANGES.
INVEST IN
PROMPRYLAD.
RENOVATION



promprylad.in.ua investment@promprylad.in.ua fb.com/promprylad.renovation