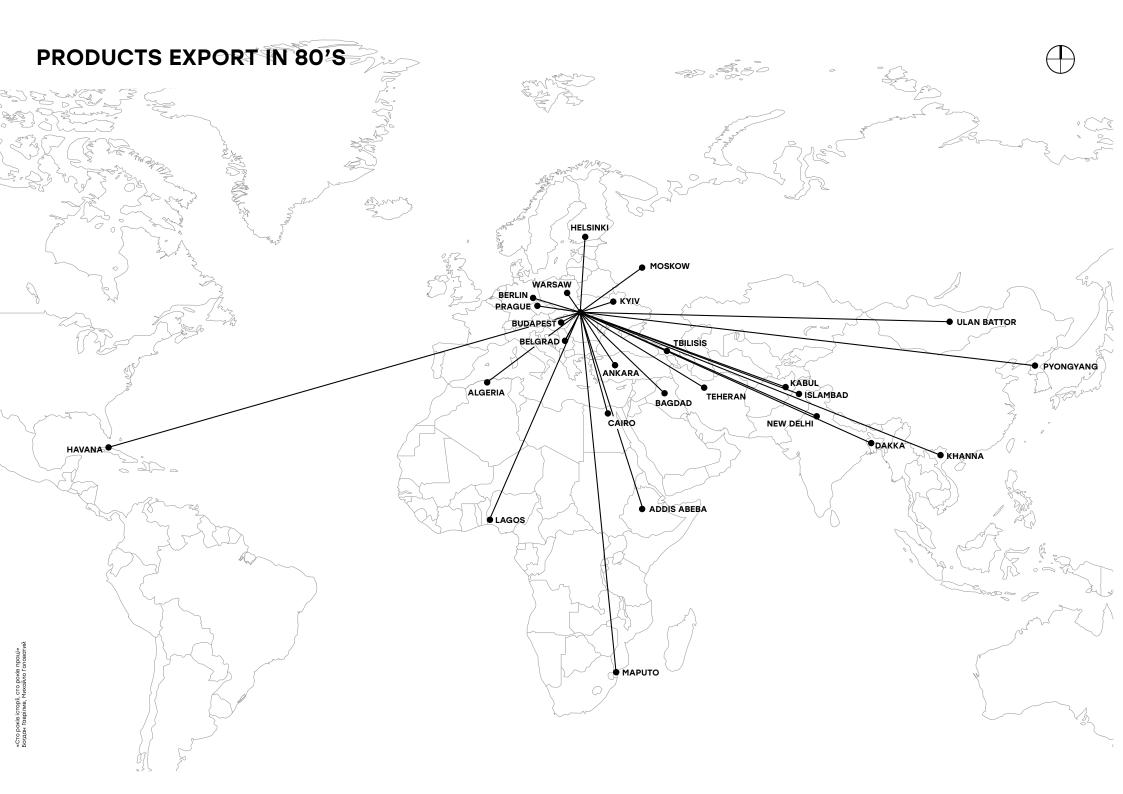

In Soviet times the plant specialized in instrument making, manufactured automatic and industrial gas counters of the rotary type. The plant produced chips for the defense industry and exported products to 68 countries of the world.