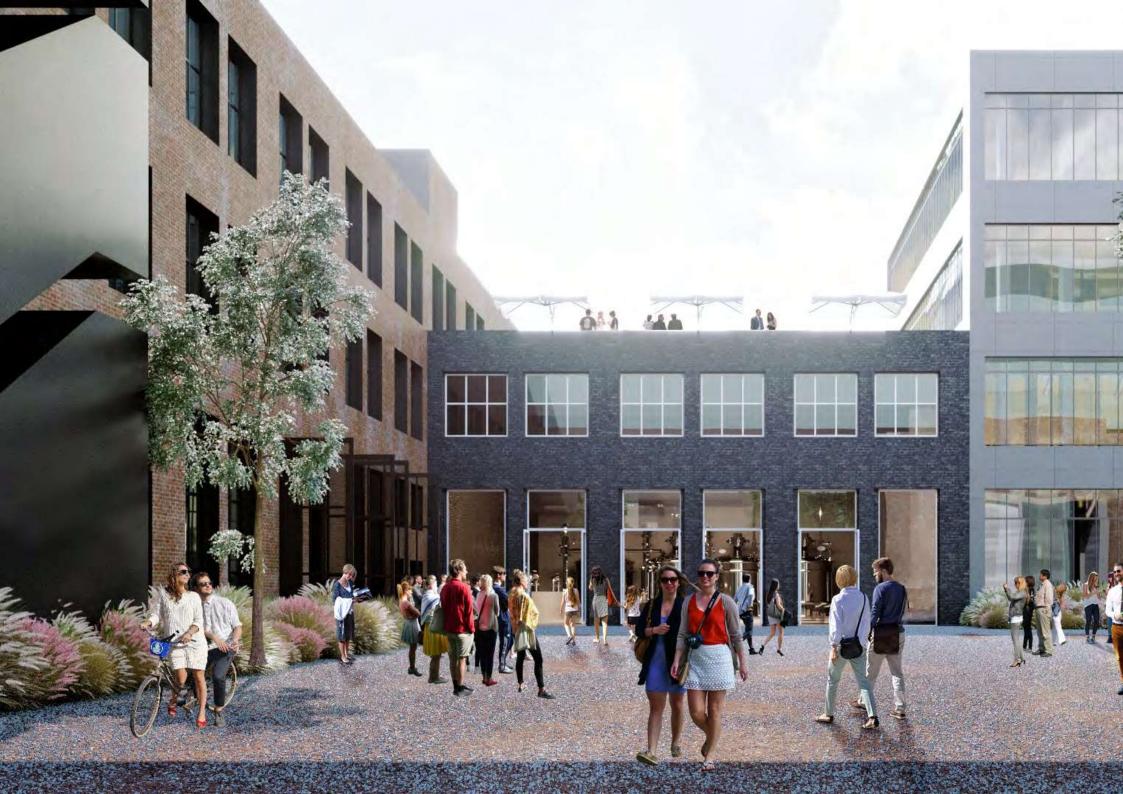

#### **ESTIMATED BUDGET STAGES**







Start - 01.01.2020 Finish - 1.09.2020

Approximate cost of 1 m² repair works - \$ 400





Start - 01.01.2020 Finish - 01.02.2021

Approximate cost of 1 m² repair works - \$ 600





Start - 01.01.2020

Finish - 01.12.2021

Approximate cost 1 m² repair works:

bilding A - 800 \$ bilding B - 400 \$

bilding D - 300 \$





#### 4 BILDING D

Start - 01.01.2020

Finish - 01.12.2021

Approximate cost of 1 m² repair works - 700 \$





#### BILDING E/F

Start - 01.01.2022 Finish - 01.02.2024

Approximate cost of 1 m² repair works - \$ 1200





#### 6 BILDING D

Start - 01.01.2020

Finish - 01.12.2021

Approximate cost of 1m2 repair works - 1200 \$

#### **REALISATION STAGES**





## TRANSPORT+ZONING















































BE A PART
OF CHANGES.
INVEST IN
PROMPRYLAD.
RENOVATION



promprylad.in.ua investment@promprylad.in.ua fb.com/promprylad.renovation