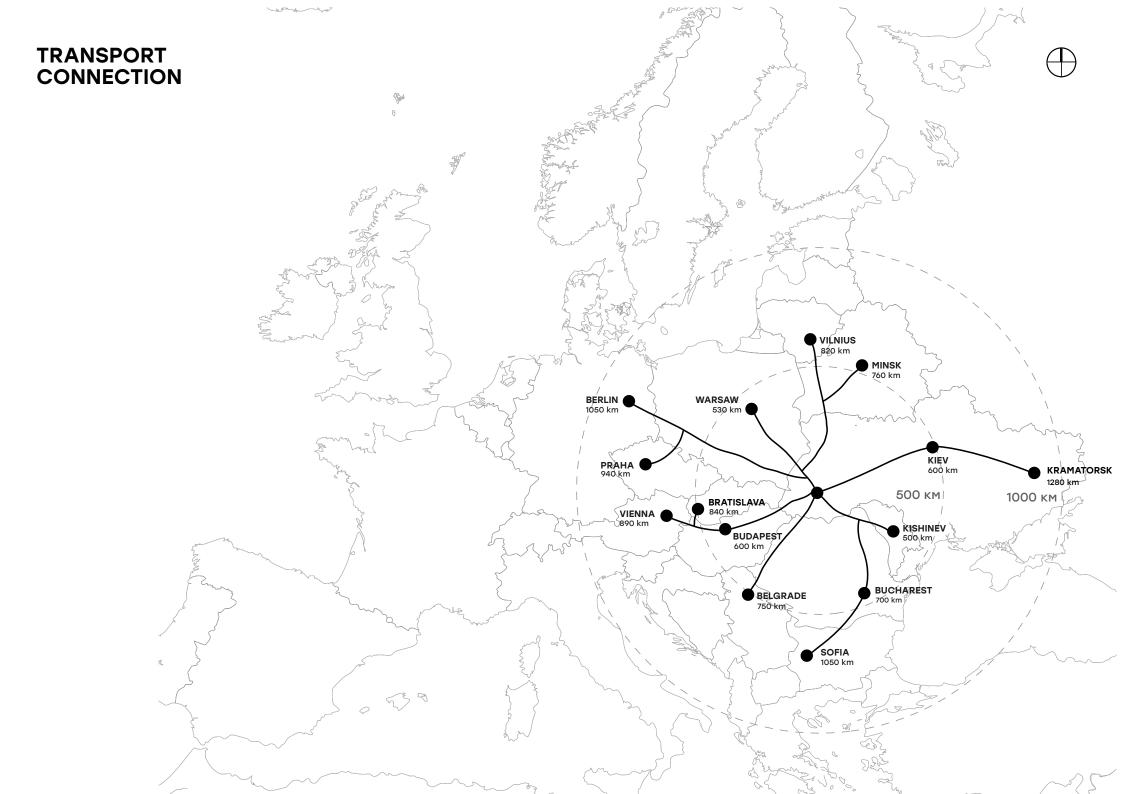

# **REGION AND THE CITY**

The regional center is located in the intersection of two rivers: Bystrytsia of Nadvirna and Bystrytsia of Solotvyn. A good geographical location brings Ivano-Frankivsk closer to the EU member states and creates favorable conditions for multilateral development.