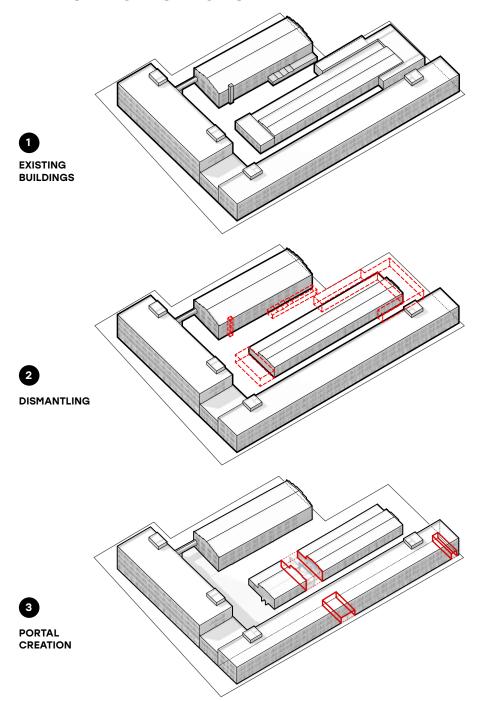

# PLAN OF PROJECT DEVELOPMENT

# PILOT PROJECT

# **PILOT FLOOR**

In March 2018, team rented one of the plant floors with an area of 1,789 square meters and has already launched a pilot innovation center there.

Here they united 16 spaces among them urban and multimedia labs, children educational spaces, city investment office, coworking, offices, bar, dance studio and barber school.

# **PILOT FLOOR**

16 SPACES

1 789 M<sup>2</sup>
RECONSTRUCTED AREA

9 MONTHS
RECONSTRUCTION FINISHED IN