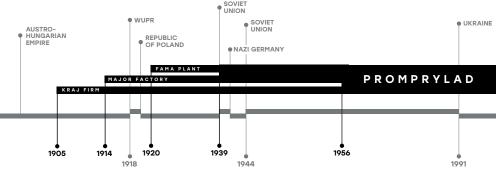

#### **PROMPRYLAD**

The history of the plant began more than 100 years ago while merging of three companies – the firm "Kraj" (1905), V. Major's wagon-mechanical factory (1914) and the firm "Fama" (1920).

In Soviet times the plant specialized in instrument making, manufactured automatic and industrial gas counters of the rotary type. The plant produced chips for the defense industry and exported products to 68 countries of the world.

Later the plant become established as a producer of consumer goods – umbrellas, car grates, cars details, etc.