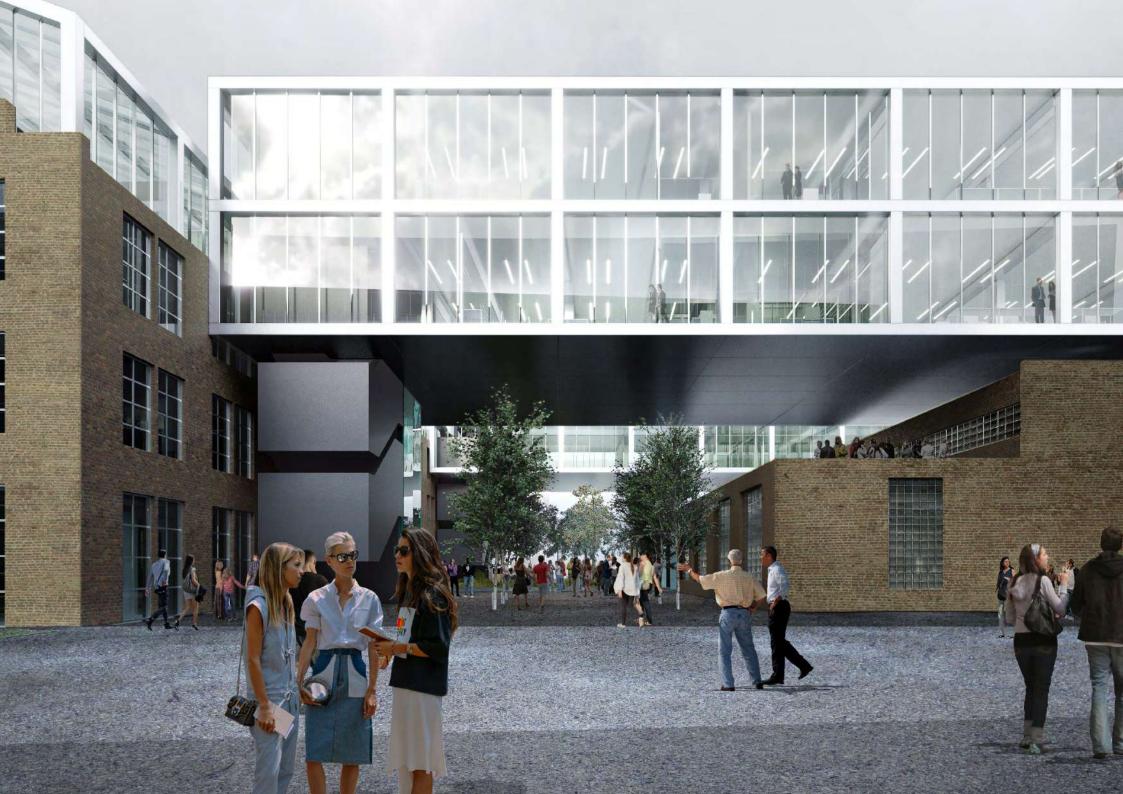

N























#### **ESTIMATED BUDGET STAGES**







Start - 01.01.2020 Finish - 1.09.2020

Approximate cost of 1 m² repair works - \$ 400





Start - 01.01.2020 Finish - 01.02.2021

Approximate cost of 1 m² repair works - \$ 600





Start - 01.01.2020

Finish - 01.12.2021

Approximate cost 1 m² repair works:

bilding A - 800 \$ bilding B - 400 \$

bilding D - 300 \$





#### 4 BILDING D

Start - 01.01.2020

Finish - 01.12.2021

Approximate cost of 1 m² repair works - 700 \$





#### BILDING E/F

Start - 01.01.2022 Finish - 01.02.2024

Approximate cost of 1 m² repair works - \$ 1200





#### 6 BILDING D

Start - 01.01.2020

Finish - 01.12.2021

Approximate cost of 1m2 repair works - 1200 \$

#### **REALISATION STAGES**





## TRANSPORT+ZONING















































BE A PART
OF CHANGES.
INVEST IN
PROMPRYLAD.
RENOVATION



promprylad.in.ua investment@promprylad.in.ua fb.com/promprylad.renovation