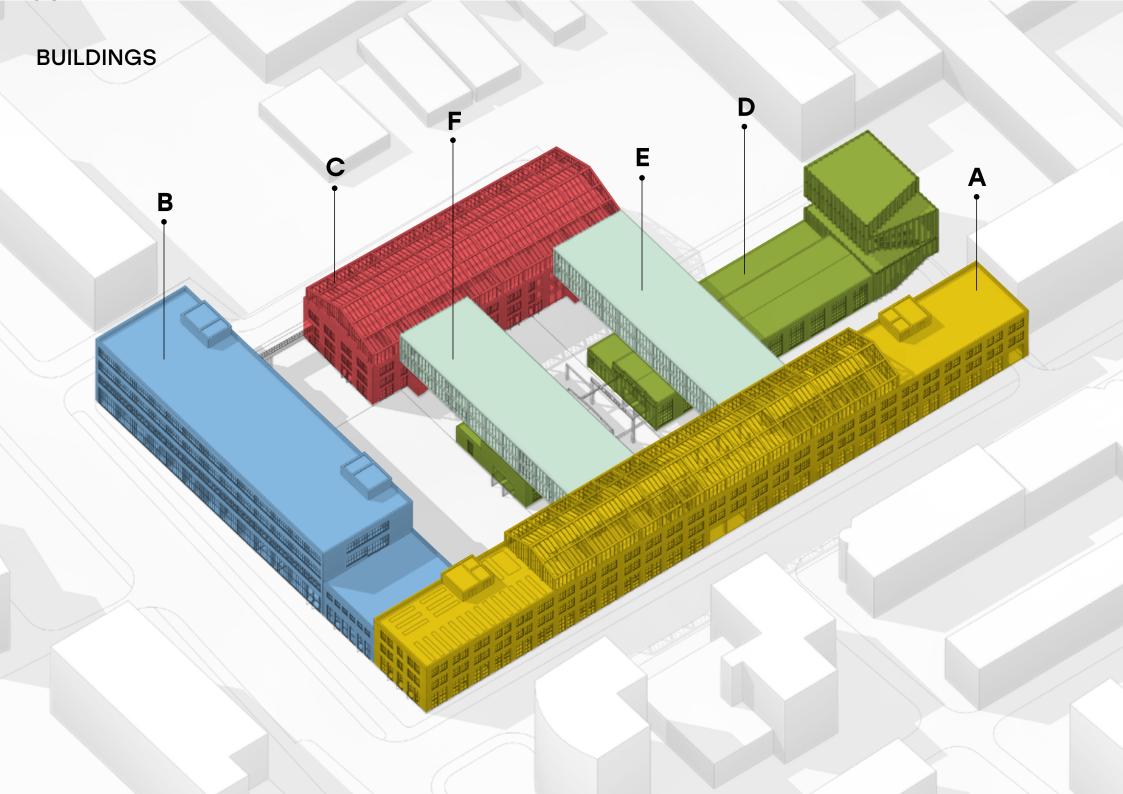

#### **ESTIMATED BUDGET STAGES**

Start - 01.01.2020 Finish - 1.09.2020

Approximate cost of 1 m² repair works - \$ 400

Start - 01.01.2020 Finish - 01.02.2021

Approximate cost of 1 m² repair works - \$ 600

Start - 01.01.2020

Finish - 01.12.2021

Approximate cost 1 m² repair works:

bilding A - 800 \$ bilding B - 400 \$

bilding D - 300 \$

#### 4 BILDING D

Start - 01.01.2020

Finish - 01.12.2021

Approximate cost of 1 m² repair works - 700 \$

#### BILDING E/F

Start - 01.01.2022 Finish - 01.02.2024

Approximate cost of 1 m² repair works - \$ 1200

#### 6 BILDING D

Start - 01.01.2020

Finish - 01.12.2021

Approximate cost of 1m2 repair works - 1200 \$

#### **REALISATION STAGES**