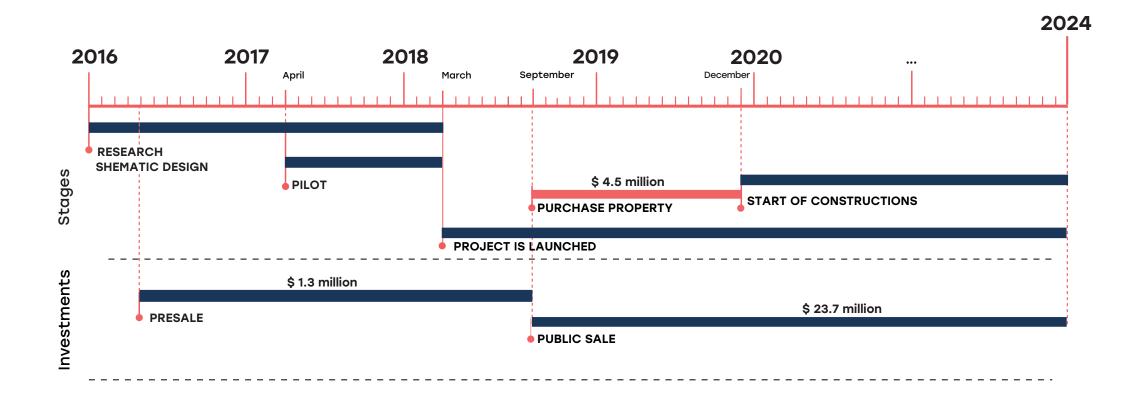

# PLAN OF PROJECT DEVELOPMENT

# PILOT PROJECT

# **PILOT FLOOR**

In March 2018, team rented one of the plant floors with an area of 1,789 square meters and has already launched a pilot innovation center there.

Here they united 16 spaces among them urban and multimedia labs, children educational spaces, city investment office, coworking, offices, bar, dance studio and barber school.

# **PILOT FLOOR**

16 SPACES

1 789 M<sup>2</sup>
RECONSTRUCTED AREA

9 MONTHS
RECONSTRUCTION FINISHED IN

#### **ESTIMATED BUDGET STAGES**

Start - 01.01.2020 Finish - 1.09.2020

Approximate cost of 1 m² repair works - \$ 400

Start - 01.01.2020 Finish - 01.02.2021

Approximate cost of 1 m² repair works - \$ 600

Start - 01.01.2020

Finish - 01.12.2021

Approximate cost 1 m² repair works:

bilding A - 800 \$ bilding B - 400 \$

bilding D - 300 \$

#### 4 BILDING D

Start - 01.01.2020

Finish - 01.12.2021

Approximate cost of 1 m² repair works - 700 \$

#### BILDING E/F

Start - 01.01.2022 Finish - 01.02.2024

Approximate cost of 1 m² repair works - \$ 1200

#### 6 BILDING D

Start - 01.01.2020

Finish - 01.12.2021

Approximate cost of 1m2 repair works - 1200 \$

#### **REALISATION STAGES**