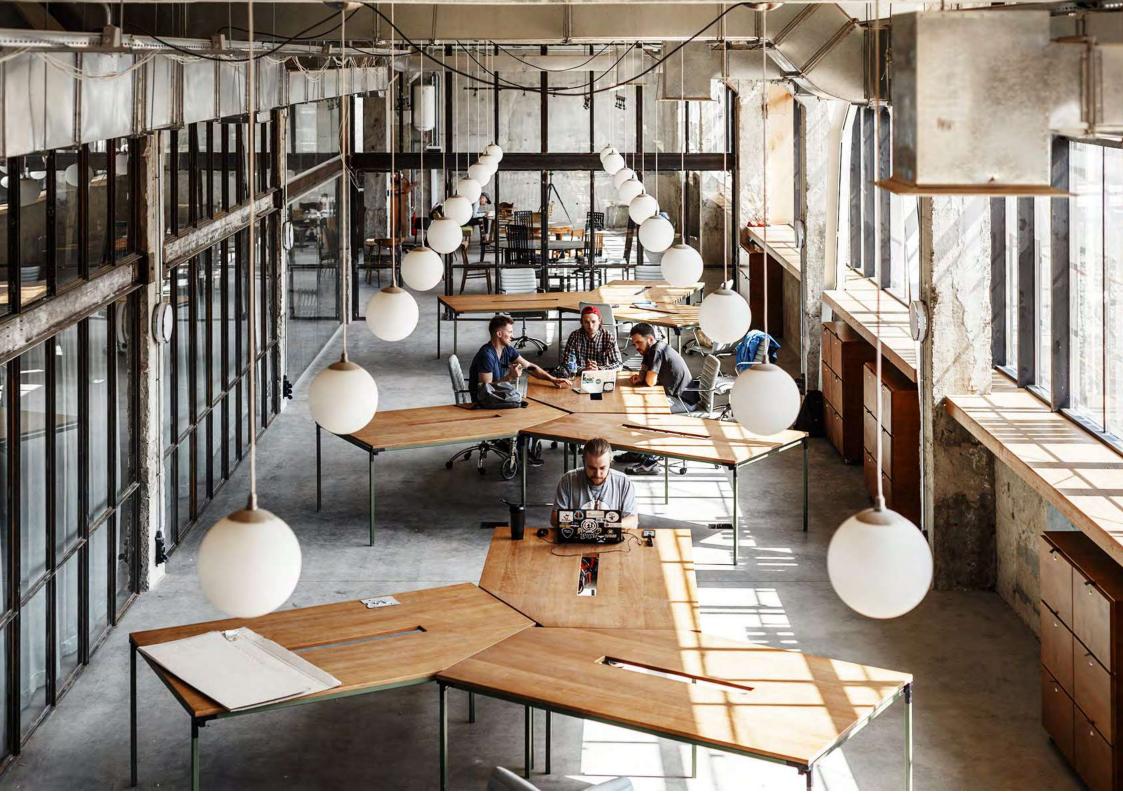

# **PILOT FLOOR**

In March 2018, team rented one of the plant floors with an area of 1,789 square meters and has already launched a pilot innovation center there.

Here they united 16 spaces among them urban and multimedia labs, children educational spaces, city investment office, coworking, offices, bar, dance studio and barber school.

# **PILOT FLOOR**

16 SPACES

1 789 M<sup>2</sup>
RECONSTRUCTED AREA

9 MONTHS
RECONSTRUCTION FINISHED IN