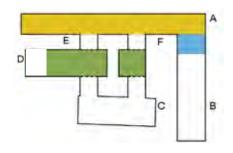

#### **ESTIMATED BUDGET STAGES**

Start - 01.01.2020 Finish - 1.09.2020

Approximate cost of 1 m² repair works - \$ 400

Start - 01.01.2020 Finish - 01.02.2021

Approximate cost of 1 m² repair works - \$ 600

Start - 01.01.2020

Finish - 01.12.2021

Approximate cost 1 m² repair works:

bilding A - 800 \$ bilding B - 400 \$

bilding D - 300 \$

#### 4 BILDING D

Start - 01.01.2020

Finish - 01.12.2021

Approximate cost of 1 m² repair works - 700 \$

#### BILDING E/F

Start - 01.01.2022 Finish - 01.02.2024

Approximate cost of 1 m² repair works - \$ 1200

#### 6 BILDING D

Start - 01.01.2020

Finish - 01.12.2021

Approximate cost of 1m2 repair works - 1200 \$

#### **REALISATION STAGES**