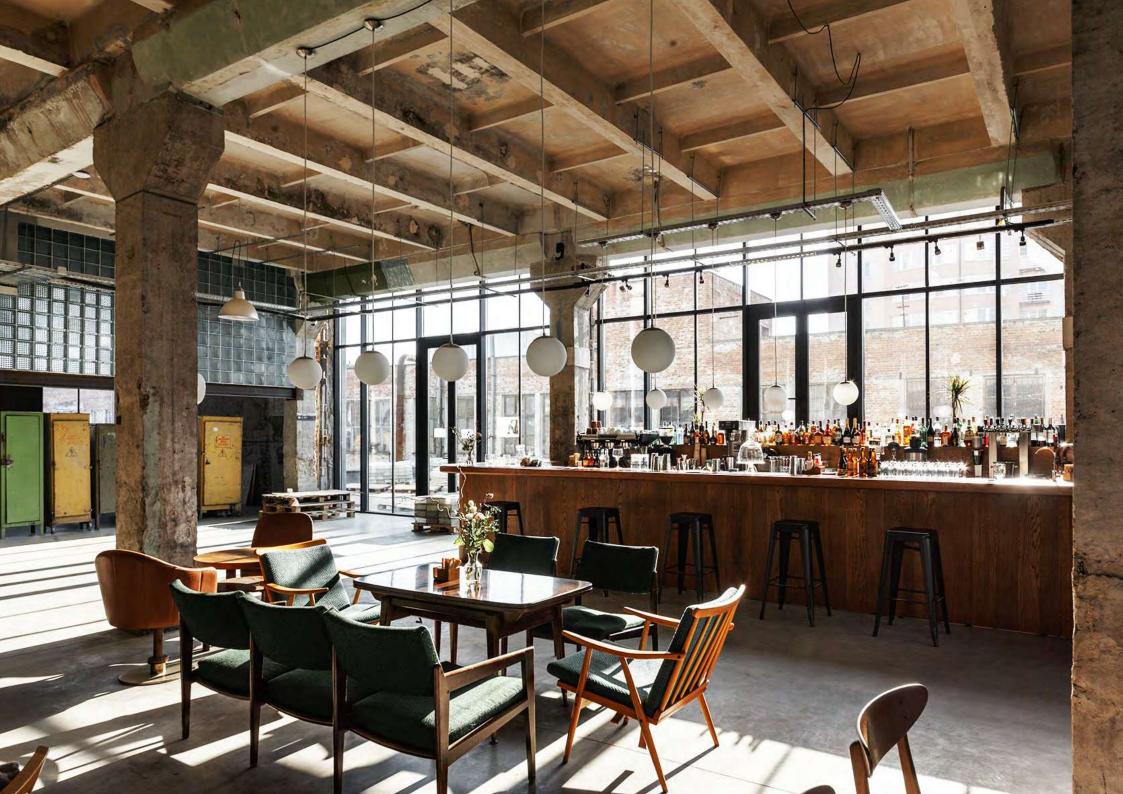

# **PILOT FLOOR**

In March 2018, team rented one of the plant floors with an area of 1,789 square meters and has already launched a pilot innovation center there.

Here they united 16 spaces among them urban and multimedia labs, children educational spaces, city investment office, coworking, offices, bar, dance studio and barber school.

# **PILOT FLOOR**

16 SPACES

1 789 M<sup>2</sup>
RECONSTRUCTED AREA

9 MONTHS
RECONSTRUCTION FINISHED IN