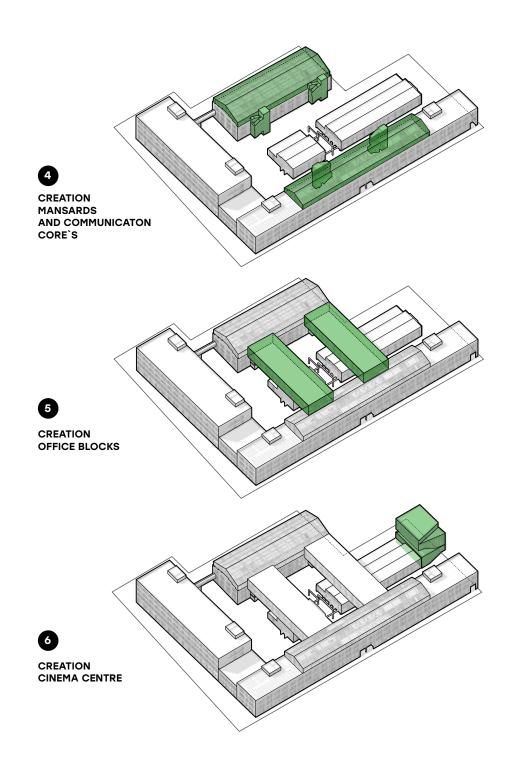

ONSTRUCTED AREA

9 MONTHS
RECONSTRUCTION FINISHED IN























#### **ESTIMATED BUDGET STAGES**







Start - 01.01.2020 Finish - 1.09.2020

Approximate cost of 1 m² repair works - \$ 400





Start - 01.01.2020 Finish - 01.02.2021

Approximate cost of 1 m² repair works - \$ 600





Start - 01.01.2020

Finish - 01.12.2021

Approximate cost 1 m² repair works:

bilding A - 800 \$ bilding B - 400 \$

bilding D - 300 \$





#### 4 BILDING D

Start - 01.01.2020

Finish - 01.12.2021

Approximate cost of 1 m² repair works - 700 \$





#### BILDING E/F

Start - 01.01.2022 Finish - 01.02.2024

Approximate cost of 1 m² repair works - \$ 1200





#### 6 BILDING D

Start - 01.01.2020

Finish - 01.12.2021

Approximate cost of 1m2 repair works - 1200 \$

#### **REALISATION STAGES**





## TRANSPORT+ZONING















































BE A PART
OF CHANGES.
INVEST IN
PROMPRYLAD.
RENOVATION



promprylad.in.ua investment@promprylad.in.ua fb.com/promprylad.renovation