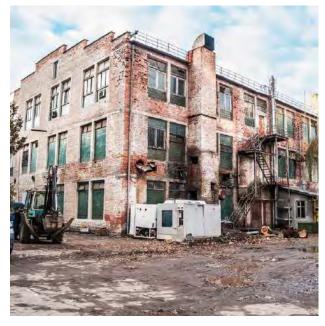

#### **INDUSTRIAL HERITAGE**

The city of Ivano-Frankivsk is included to the category of industrial centers, the basis of which is the machine-building, forestry, woodworking, food and light industry. But today the territory of the former industrial giants of Ivano-Frankivsk region is not associated with the industrial development and a place of work for many thousands of people. Now the majority of the territory it is empty and abandoned, besides some places with the remains of once powerful manufactures.

# **PLANT SITE NOWADAYS**