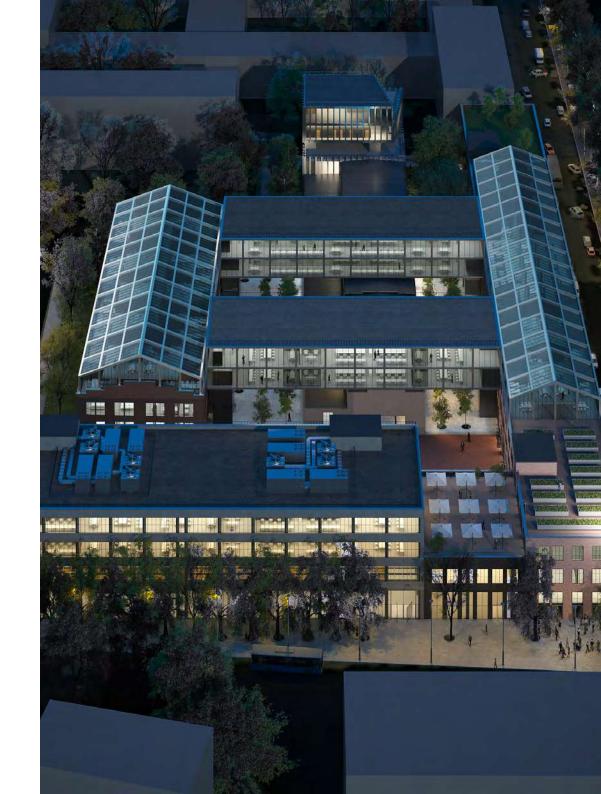

innovation center on base of revitalized plant in Ivano-Frankivsk, Ukraine, focusing on four areas of regional development: new economy, urbanism, contemporary art and education.

Project aims to realize city and region economic potential, develop local enterpreneurship and create a model for other cities.



#### **INNOVATION CENTER**

Over the next five years, project will attract more than 700 million hryvnias of impact investments from private investors and organizations to phase-in six buildings and park.

There will be office space, laboratories, workshops, exhibition and entertainment centers, hotel and hostel, farm market, restaurants. In addition, a third part of the area will be provided under reduced rent to cultural and social initiatives, which coincide with project vision.



# **AREAS OF REGIONAL DEVELOPMENT**



<sup>\*</sup>According to SRI International study of region and Promprylad made in 2016 in Ivano-Frankivsk

# **CLUSTERS**

| AGRICULTURE<br>AND FARMING | WOOD<br>MANUFACTURE | GREEN ENERGY                   |
|----------------------------|---------------------|--------------------------------|
| FOOD AND<br>RESTAURANTS    | DESIGN              | FILM INDUSTRY<br>AND ANIMATION |
| IΤ                         |                     |                                |

<sup>\*</sup> According to SRI International study of region and Promprylad made in 2016 in Ivano-Frankivsk

# **POSSIBLE FUNCTIONS**

| INFORMAL<br>EDUCATION    | IT ACADEMY<br>FAB LAB<br>CHILDREN CENTER<br>CONFERENCE HALL                          | SERVICE