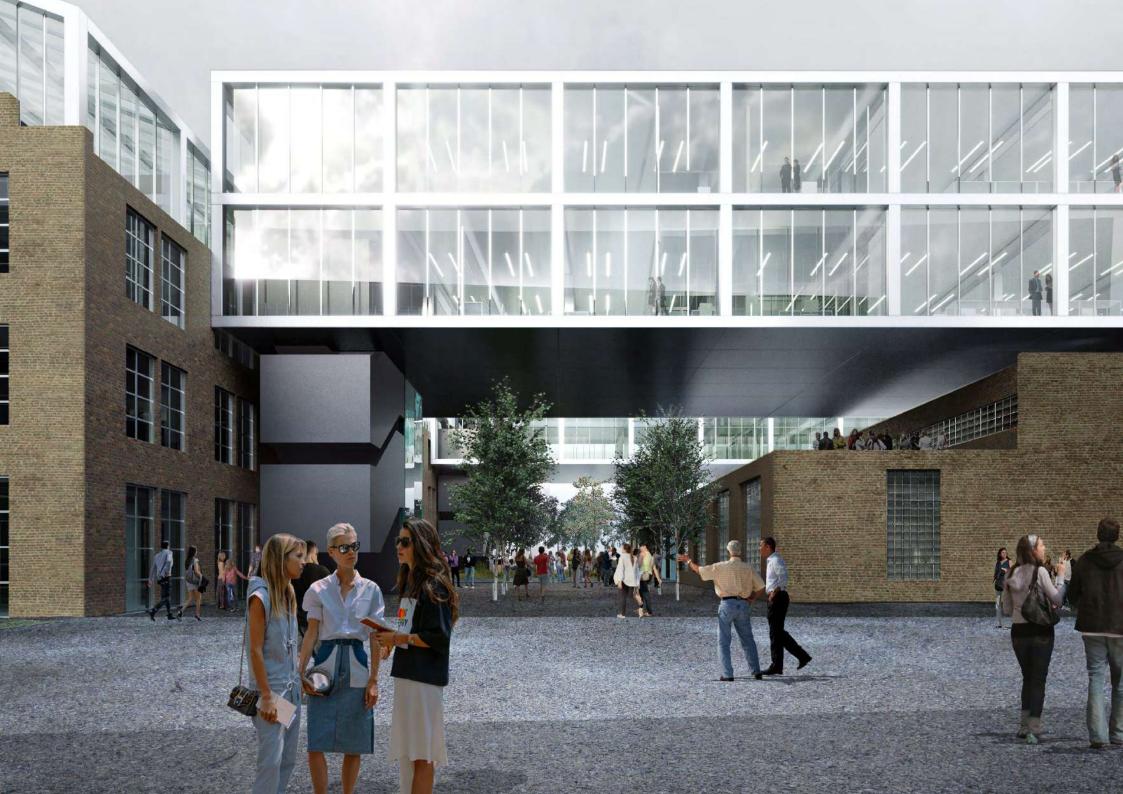

ED IN























#### **ESTIMATED BUDGET STAGES**







Start - 01.01.2020 Finish - 1.09.2020

Approximate cost of 1 m² repair works - \$ 400





Start - 01.01.2020 Finish - 01.02.2021

Approximate cost of 1 m² repair works - \$ 600





Start - 01.01.2020

Finish - 01.12.2021

Approximate cost 1 m² repair works:

bilding A - 800 \$ bilding B - 400 \$

bilding D - 300 \$





#### 4 BILDING D

Start - 01.01.2020

Finish - 01.12.2021

Approximate cost of 1 m² repair works - 700 \$





#### BILDING E/F

Start - 01.01.2022 Finish - 01.02.2024

Approximate cost of 1 m² repair works - \$ 1200





#### 6 BILDING D

Start - 01.01.2020

Finish - 01.12.2021

Approximate cost of 1m2 repair works - 1200 \$

#### **REALISATION STAGES**





## TRANSPORT+ZONING















































BE A PART
OF CHANGES.
INVEST IN
PROMPRYLAD.
RENOVATION



promprylad.in.ua investment@promprylad.in.ua fb.com/promprylad.renovation