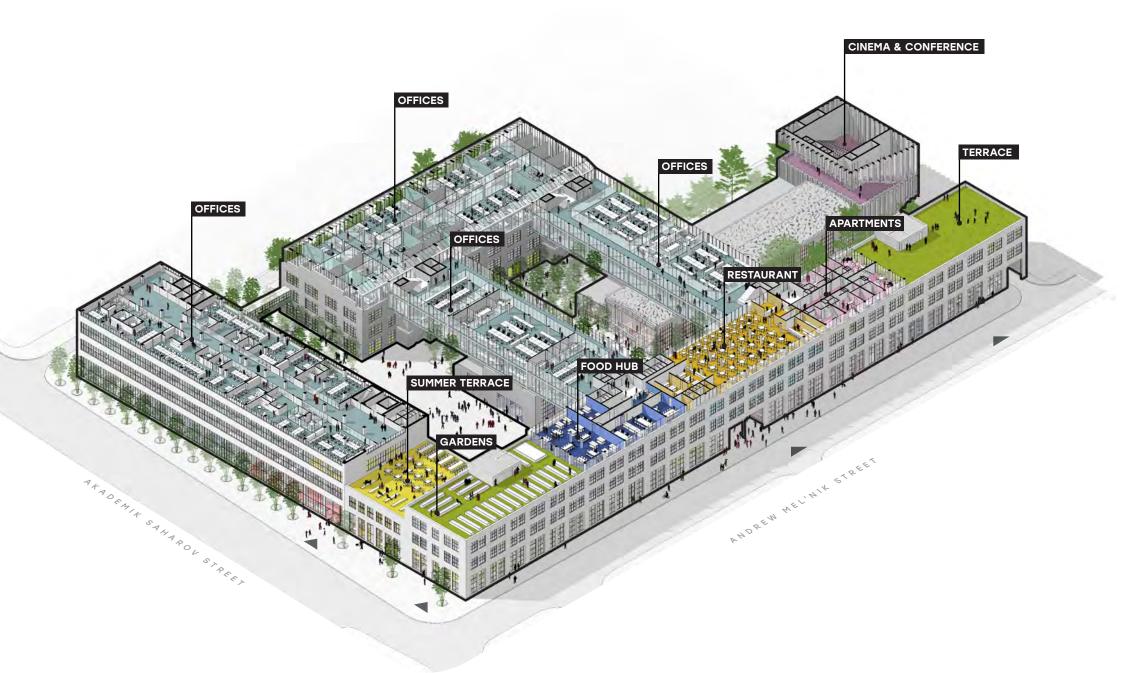

There will be office space, laboratories, workshops, exhibition and entertainment centers, hotel and hostel, farm market, restaurants. In addition, a third part of the area will be provided under reduced rent to cultural and social initiatives, which coincide with project vision.

# **POSSIBLE FUNCTIONS**

| INFORMAL<br>EDUCATION    | IT ACADEMY<br>FAB LAB<br>CHILDREN CENTER<br>CONFERENCE HALL                          | SERVICE                                            |
|--------------------------|--------------------------------------------------------------------------------------|----------------------------------------------------|
| CONTEMPORARY<br>ART      | ART CENTER CONCERT HALL RESIDENCES CINEMA CENTER                                     | CRAFT- MANUFACTURERS CAFE RESTAURANTS HOSTEL HOTEL |
| NEW<br>ECONOMY           | IT CLUSTER<br>SOCIAL BUSINESS INCUBATOR<br>FOODHUB<br>FARM MARKET<br>SMALL WORKSHOPS | SPORTS CENTER<br>CYCLING HUB<br>PARKS              |
| INSTITUTE<br>OF URBANISM | WORKSHOPS<br>OFFICE OF CITY CHANGE<br>LECTURE ROOMS<br>SCHOOL OF OBJECT DESIGN       |                                                    |

# **AREA DISTRIBUTION**

MARKET

**BISINESS INCUBATORS** 

OFFICES

SHOPS

HOSTEL

HOTEL

COMMERCIAL RENT AREA

**APARTMENTS** 

RESTAURANTS

GYM

SUBSIDIARY RENT AREA

CHILDREN CENTER
IT ACADEMY

**FAB LAB** 

ART CENTER
GALLERY
CONCERT HALL

CONCERT HAL

**EXHIBITION HALL** 

**CINEMA CENTER** 

FOOD HUB
RECYCLING CENTER
R&D CENTRE
VISITOR CENTER
CYCLING HUB

**BREWERY** 

GARDEN

TERRACE SUMMER AREA

**37800 M²** TOTAL AREA

M<sup>2</sup> 1/3
EA SUBSIDIARY
RENT AREA