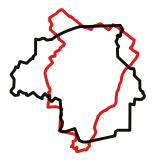

#### **COMPRASION**

#### **EINDHOVEN:**

Square: 88,84 km<sup>2</sup> Population: 217 228 Founded: 1232

#### **ZURICH:**

Square: 91,88 km² Population: 402 762 Founded: 929