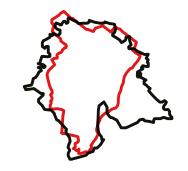

#### **COMPRASION**

#### GRAZ:

Square: 127,6 km<sup>2</sup> Population: 276 526 Founded: 1128

#### BASEL:

Square: 22,75 km² Population:165 529 Founded: 374