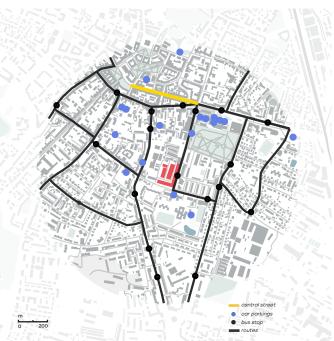

# **PLANT**

#### **PROMPRYLAD**

The history of the plant began more than 100 years ago while merging of three companies – the firm "Kraj" (1905), V. Major's wagon-mechanical factory (1914) and the firm "Fama" (1920).

In Soviet times the plant specialized in instrument making, manufactured automatic and industrial gas counters of the rotary type. The plant produced chips for the defense industry and exported products to 68 countries of the world.

Later the plant become established as a producer of consumer goods – umbrellas, car grates, cars details, etc.







# **PLANT SITE NOWADAYS**















# **TRANSFORMATION**

















# **SURROUNDINGS**





#### ATTRACTIVE INFRASTRUCTURE

#### HOTELS, HOSTELS AND APPARTMENTS



#### **PUBLIC TRANSPORT AND CAR PARKINGS**



#### **BICYCLE INFRASTRUCTURE**



#### **INFRASTRUCTURE FOR LIVING**





# **INNOVATION CENTER**

Promprylad.Renovation is an innovation center on base of revitalized plant in Ivano-Frankivsk, Ukraine, focusing on four areas of regional development: new economy, urbanism, contemporary art and education.

Project aims to realize city and region economic potential, develop local enterpreneurship and create a model for other cities.



#### **INNOVATION CENTER**

Over the next five years, project will attract more than 700 million hryvnias of impact investments from private investors and organizations to phase-in six buildings and park.

There will be office space, laboratories, workshops, exhibition and entertainment centers, hotel and hostel, farm market, restaurants. In addition, a thi