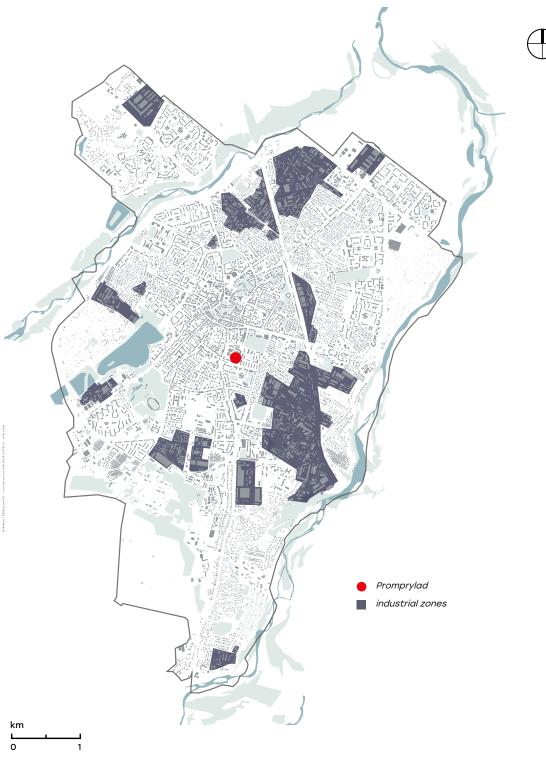

#### **INDUSTRIAL HERITAGE**

The city of Ivano-Frankivsk is included to the category of industrial centers, the basis of which is the machine-building, forestry, woodworking, food and light industry. But today the territory of the former industrial giants of Ivano-Frankivsk region is not associated with the industrial development and a place of work for many thousands of people. Now the majority of the territory it is empty and abandoned, besides some places with the remains of once powerful manufactures.

Avtolivmash

Pozitron

furniture plant

Skin plunt

#### **TOTAL SALES** OF INDUSTRY: