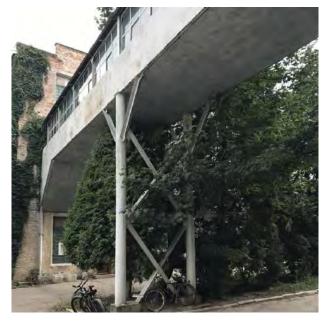

empty and abandoned, besides some places with the remains of once powerful manufactures.









Avtolivmash

Pozitron

furniture plant

Skin plunt

#### **TOTAL SALES** OF INDUSTRY:









# **PLANT**

#### **PROMPRYLAD**

The history of the plant began more than 100 years ago while merging of three companies – the firm "Kraj" (1905), V. Major's wagon-mechanical factory (1914) and the firm "Fama" (1920).

In Soviet times the plant specialized in instrument making, manufactured automatic and industrial gas counters of the rotary type. The plant produced chips for the defense industry and exported products to 68 countries of the world.

Later the plant become established as a producer of consumer goods – umbrellas, car grates, cars details, etc.







# **PLANT SITE NOWADAYS**















# **TRANSFORMATION**

















# **SURROUNDINGS**





#### ATTRACTIVE INFRASTRUCTURE

#### HOTELS, HOSTELS AND APPARTMENTS



#### **PUBLIC TRANSPORT AND CAR PARKINGS**



#### **BICYCLE INFRASTRUCTURE**



#### **INFRASTRUCTURE FOR LIVING**





# **INNOVATION CENTER**

Promprylad.Renovation is an innovation center on base of revitalized plant in Ivano-Frankivsk, Ukraine, focusing on four areas of regional development: new economy, urbanism, contemporary art and education.

Project aims to realize city and region economic potential, develop local enterpreneurship and create a model for other cities.



#### **INNOVATION CENTER**

Over the next five years, project will attract more than 700 million hryvnias of impact investments from private investors and organizations to pha