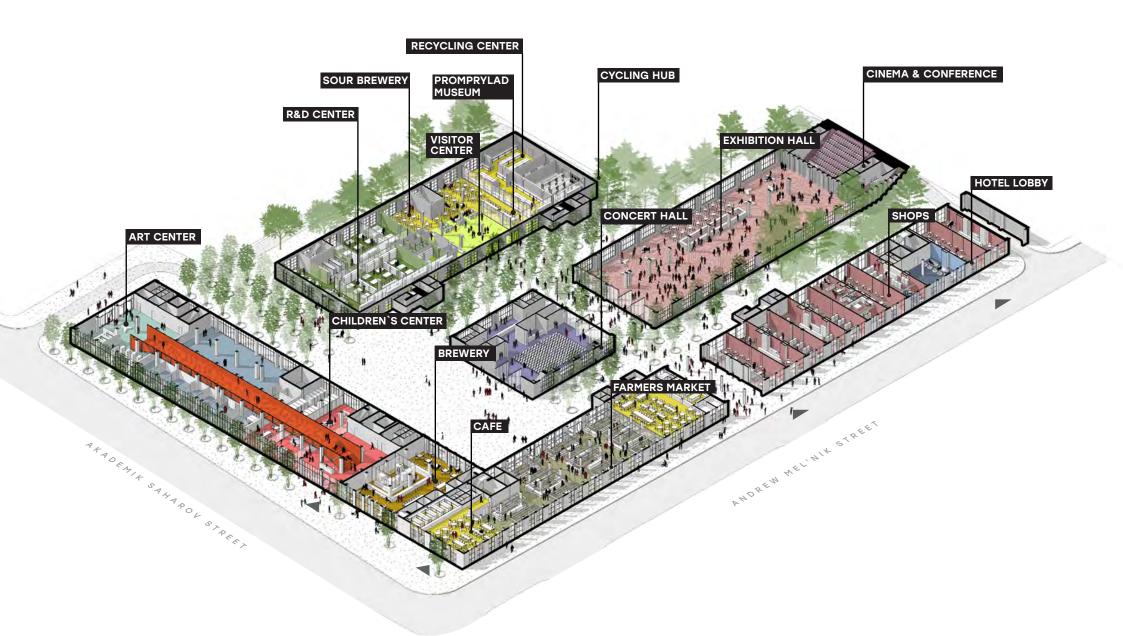

There will be office space, laboratories, workshops, exhibition and entertainment centers, hotel and hostel, farm market, restaurants. In addition, a third part of the area will be provided under reduced rent to cultural and social initiatives, which coincide with project vision.

# **POSSIBLE FUNCTIONS**

| INFORMAL<br>EDUCATION    | IT ACADEMY<br>FAB LAB<br>CHILDREN CENTER<br>CONFERENCE HALL                          | SERVICE                                            |
|--------------------------|--------------------------------------------------------------------------------------|----------------------------------------------------|
| CONTEMPORARY<br>ART      | ART CENTER CONCERT HALL RESIDENCES CINEMA CENTER                                     | CRAFT- MANUFACTURERS CAFE RESTAURANTS HOSTEL HOTEL |
| NEW<br>ECONOMY           | IT CLUSTER<br>SOCIAL BUSINESS INCUBATOR<br>FOODHUB<br>FARM MARKET<br>SMALL WORKSHOPS | SPORTS CENTER<br>CYCLING HUB<br>PARKS              |
| INSTITUTE<br>OF URBANISM | WORKSHOPS<br>OFFICE OF CITY CHANGE<br>LECTURE ROOMS<br>SCHOOL OF OBJECT DESIGN       |                                                    |

# **AREA DISTRIBUTION**

MARKET

**BISINESS INCUBATORS** 

OFFICES

SHOPS

HOSTEL

HOTEL

COMMERCIAL RENT AREA

**APARTMENTS** 

RESTAURANTS

GYM

SUBSIDIARY RENT AREA

CHILDREN CENTER
IT ACADEMY

**FAB LAB** 

ART CENTER
GALLERY
CONCERT HALL

CONCERT HAL

**EXHIBITION HALL** 

**CINEMA CENTER** 

FOOD HUB
RECYCLING CENTER
R&D CENTRE
VISITOR CENTER
CYCLING HUB

**BREWERY** 

GARDEN

TERRACE SUMMER AREA

**37800 M²** TOTAL AREA

M<sup>2</sup> 1/3
EA SUBSIDIARY
RENT AREA