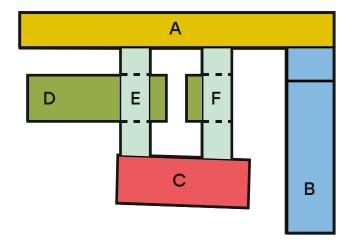

#### **ESTIMATED BUDGET STAGES**

Start - 01.01.2020 Finish - 1.09.2020

Approximate cost of 1 m² repair works - \$ 400

Start - 01.01.2020 Finish - 01.02.2021

Approximate cost of 1 m² repair works - \$ 600

Start - 01.01.2020

Finish - 01.12.2021

Approximate cost 1 m² repair works:

bilding A - 800 \$ bilding B - 400 \$

bilding D - 300 \$

#### 4 BILDING D

Start - 01.01.2020

Finish - 01.12.2021

Approximate cost of 1 m² repair works - 700 \$

#### BILDING E/F

Start - 01.01.2022 Finish - 01.02.2024

Approximate cost of 1 m² repair works - \$ 1200

#### 6 BILDING D

Start - 01.01.2020

Finish - 01.12.2021

Approximate cost of 1m2 repair works - 1200 \$

#### **REALISATION STAGES**