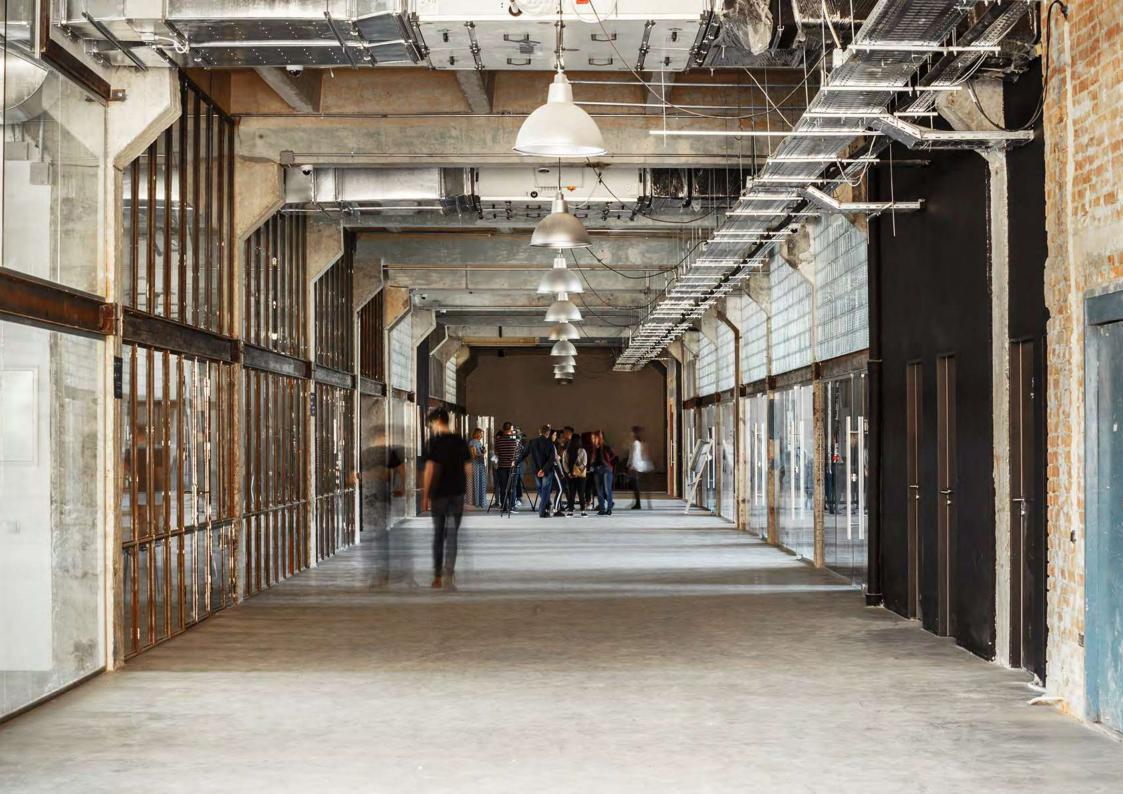

# **PILOT FLOOR**

In March 2018, team rented one of the plant floors with an area of 1,789 square meters and has already launched a pilot innovation center there.

Here they united 16 spaces among them urban and multimedia labs, children educational spaces, city investment office, coworking, offices, bar, dance studio and barber school.

# **PILOT FLOOR**

16 SPACES

1 789 M<sup>2</sup>
RECONSTRUCTED AREA

9 MONTHS
RECONSTRUCTION FINISHED IN