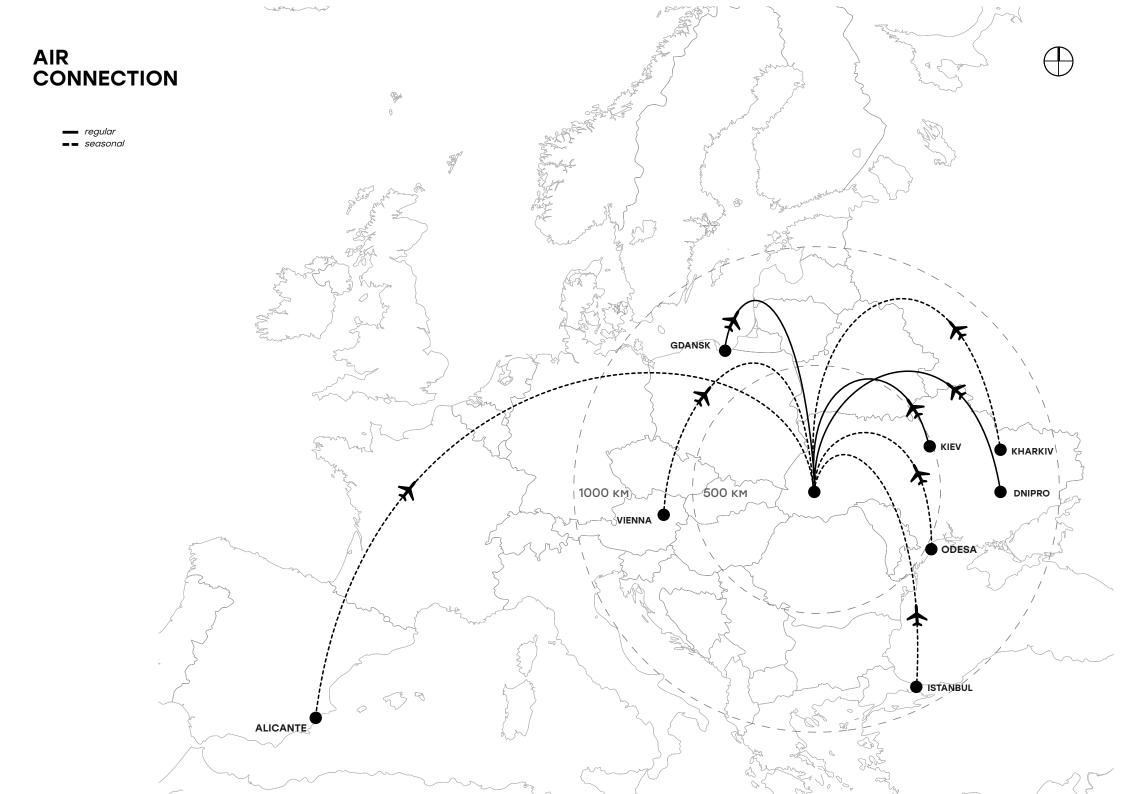

# **REGION AND THE CITY**

The regional center is located in the intersection of two rivers: Bystrytsia of Nadvirna and Bystrytsia of Solotvyn. A good geographical location brings Ivano-Frankivsk closer to the EU member states and creates favorable conditions for multilateral development.