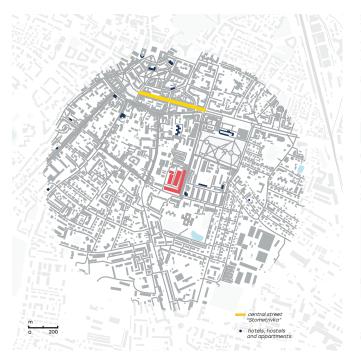

Skin plunt

#### **TOTAL SALES** OF INDUSTRY:









# **PLANT**

#### **PROMPRYLAD**

The history of the plant began more than 100 years ago while merging of three companies – the firm "Kraj" (1905), V. Major's wagon-mechanical factory (1914) and the firm "Fama" (1920).

In Soviet times the plant specialized in instrument making, manufactured automatic and industrial gas counters of the rotary type. The plant produced chips for the defense industry and exported products to 68 countries of the world.

Later the plant become established as a producer of consumer goods – umbrellas, car grates, cars details, etc.







# **PLANT SITE NOWADAYS**















# **TRANSFORMATION**

















# **SURROUNDINGS**





#### ATTRACTIVE INFRASTRUCTURE

#### HOTELS, HOSTELS AND APPARTMENTS



#### **PUBLIC TRANSPORT AND CAR PARKINGS**



#### **BICYCLE INFRASTRUCTURE**



#### **INFRASTRUCTURE FOR LIVING**





# **INNOVATION CENTER**

Promprylad.Renovation is an innovation center on base of revitalized plant in Ivano-Frankivsk, Ukraine, focusing on four areas of regional development: new economy, urbanism, contemporary art and education.

Project aims to realize city and region economic potential, develop local enterpreneurship and create a model for other cities.



#### **INNOVATION CENTER**

Over the next five years, project will attract more than 700 million hryvnias of impact investments from private investors and organizations to phase-in six buildings and park.

There will be office space, laboratories, workshops, exhibition and entertainment centers, hotel and hostel