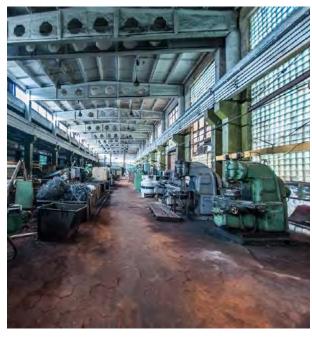

In Soviet times the plant specialized in instrument making, manufactured automatic and industrial gas counters of the rotary type. The plant produced chips for the defense industry and exported products to 68 countries of the world.

Later the plant become established as a producer of consumer goods – umbrellas, car grates, cars details, etc.