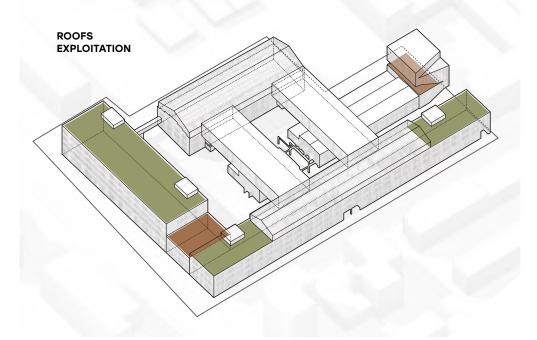

**EXHIBITION HALL** 

**CINEMA CENTER** 

FOOD HUB
RECYCLING CENTER
R&D CENTRE
VISITOR CENTER
CYCLING HUB

**BREWERY** 

GARDEN

TERRACE SUMMER AREA

**37800 M²** TOTAL AREA

M<sup>2</sup> 1/3
EA SUBSIDIARY
RENT AREA