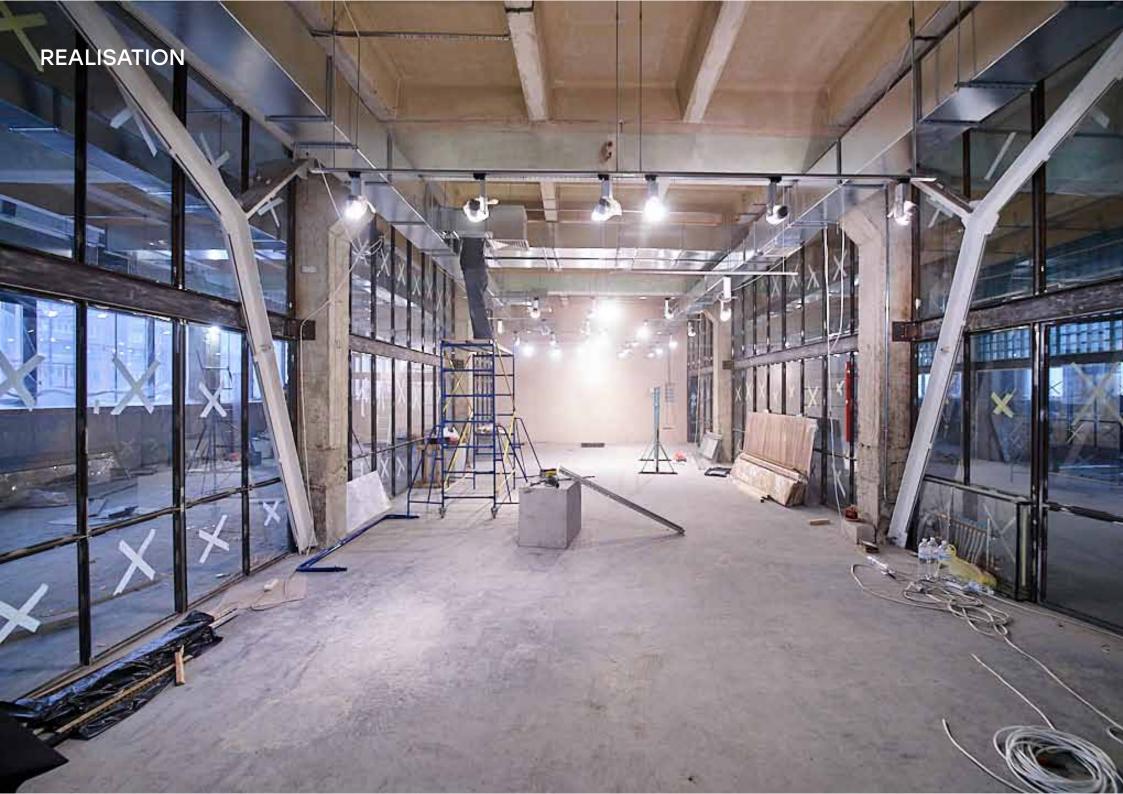

ogorodov  | \$500     |
| Kateryna Kotenko    | \$500     |
| Anastasiya Solyanyk | \$500     |
| Dmytro Lider        | \$10 000  |
| Andriy Chernikov    | \$20 000  |
| Olga Diatel         | \$20 000  |
| Oleksandr Buben     | \$39 000  |
| Yuriy Fylyuk        | \$450 000 |

\$1279599

# PLAN OF PROJECT DEVELOPMENT



# PILOT PROJECT

# **PILOT FLOOR**

In March 2018, team rented one of the plant floors with an area of 1,789 square meters and has already launched a pilot innovation center there.

Here they united 16 spaces among them urban and multimedia labs, children educational spaces, city investment office, coworking, offices, bar, dance studio and barber school.





# **PILOT FLOOR**

16 SPACES

1 789 M<sup>2</sup>
RECONSTRUCTED AREA

9 MONTHS
RECONSTRUCTION FINISHED IN























#### **ESTIMATED BUDGET STAGES**







Start - 01.01.2020 Finish - 1.09.2020

Approximate cost of 1 m² repair works - \$ 400





Start - 01.01.2020 Finish - 01.02.2021

Approximate cost of 1 m² repair works - \$ 600





Start - 01.01.2020

Finish - 01.12.2021

Approximate cost 1 m² repair works:

bilding A - 800 \$ bilding B - 400 \$

bilding D - 300 \$





#### 4 BILDING D

Start - 01.01.2020

Finish - 01.12.2021

Approximate cost of 1 m² repair works - 700 \$





#### BILDING E/F

Start - 01.01.2022 Finish - 01.02.2024

Approximate cost of 1 m² repair works - \$ 1200





#### 6 BILDING D

Start - 01.01.2020

Finish - 01.12.2021

Approximate cost of 1m2 repair works - 1200 \$

#### **REALISATION STAGES**





## TRANSPORT+ZONING