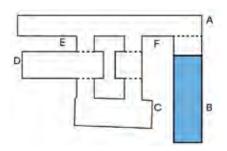

#### **ESTIMATED BUDGET STAGES**

Start - 01.01.2020 Finish - 1.09.2020

Approximate cost of 1 m² repair works - \$ 400

Start - 01.01.2020 Finish - 01.02.2021

Approximate cost of 1 m² repair works - \$ 600

Start - 01.01.2020

Finish - 01.12.2021

Approximate cost 1 m² repair works:

bilding A - 800 \$ bilding B - 400 \$

bilding D - 300 \$

#### 4 BILDING D

Start - 01.01.2020

Finish - 01.12.2021

Approximate cost of 1 m² repair works - 700 \$

#### BILDING E/F

Start - 01.01.2022 Finish - 01.02.2024

Approximate cost of 1 m² repair works - \$ 1200

#### 6 BILDING D

Start - 01.01.2020

Finish - 01.12.2021

Approximate cost of 1m2 repair works - 1200 \$

#### **REALISATION STAGES**