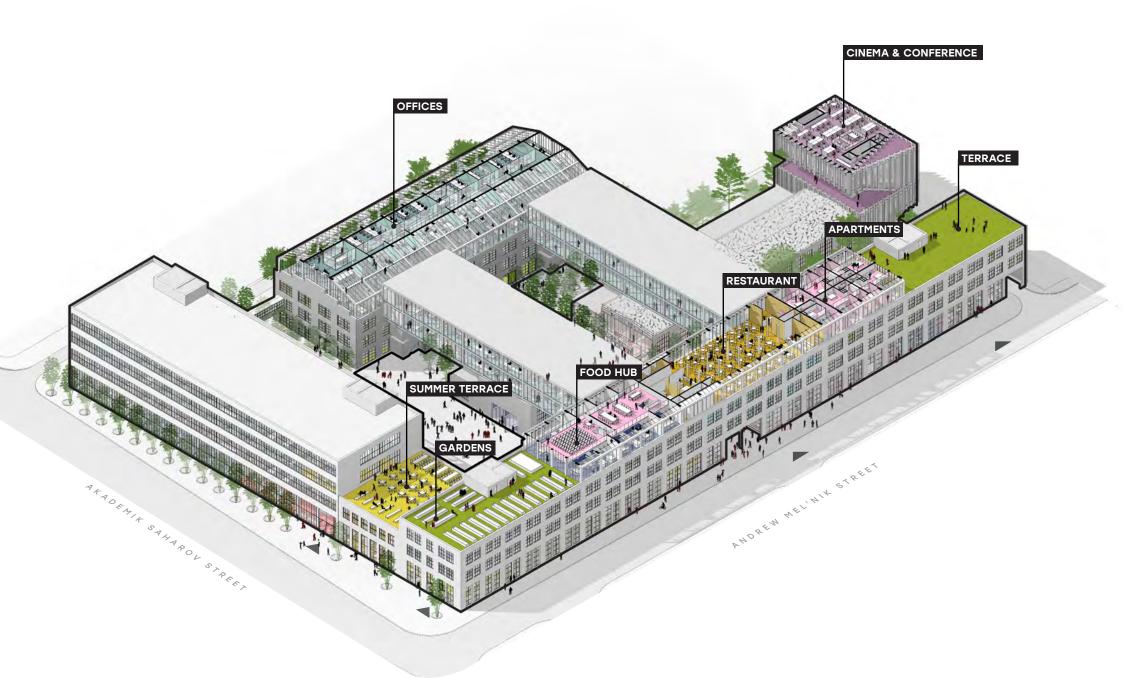

There will be office space, laboratories, workshops, exhibition and entertainment centers, hotel and hostel, farm market, restaurants. In addition, a third part of the area will be provided under reduced rent to cultural and social initiatives, which coincide with project vision.

# **POSSIBLE FUNCTIONS**

| INFORMAL<br>EDUCATION    | IT ACADEMY<br>FAB LAB<br>CHILDREN CENTER<br>CONFERENCE HALL                          | SERVICE                                            |
|--------------------------|--------------------------------------------------------------------------------------|----------------------------------------------------|
| CONTEMPORARY<br>ART      | ART CENTER CONCERT HALL RESIDENCES CINEMA CENTER                                     | CRAFT- MANUFACTURERS CAFE RESTAURANTS HOSTEL HOTEL |
| NEW<br>ECONOMY           | IT CLUSTER<br>SOCIAL BUSINESS INCUBATOR<br>FOODHUB<br>FARM MARKET<br>SMALL WORKSHOPS | SPORTS CENTER<br>CYCLING HUB<br>PARKS              |
| INSTITUTE<br>OF URBANISM | WORKSHOPS<br>OFFICE OF CITY CHANGE<br>LECTURE ROOMS<br>SCHOOL OF OBJECT DESIGN       |                                                    |

# **AREA DISTRIBUTION**

MARKET

**BISINESS INCUBATORS** 

OFFICES

SHOPS

HOSTEL

HOTEL

COMMERCIAL RENT AREA

**APARTMENTS** 

RESTAURANTS

GYM

SUBSIDIARY RENT AREA

CHILDREN CENTER
IT ACADEMY

**FAB LAB** 

ART CENTER
GALLERY
CONCERT HALL

CONCERT HAL

**EXHIBITION HALL** 

**CINEMA CENTER** 

FOOD HUB
RECYCLING CENTER
R&D CENTRE
VISITOR CENTER
CYCLING HUB

**BREWERY** 

GARDEN

TERRACE SUMMER AREA

**37800 M²** TOTAL AREA

M<sup>2</sup> 1/3
EA SUBSIDIARY
RENT AREA