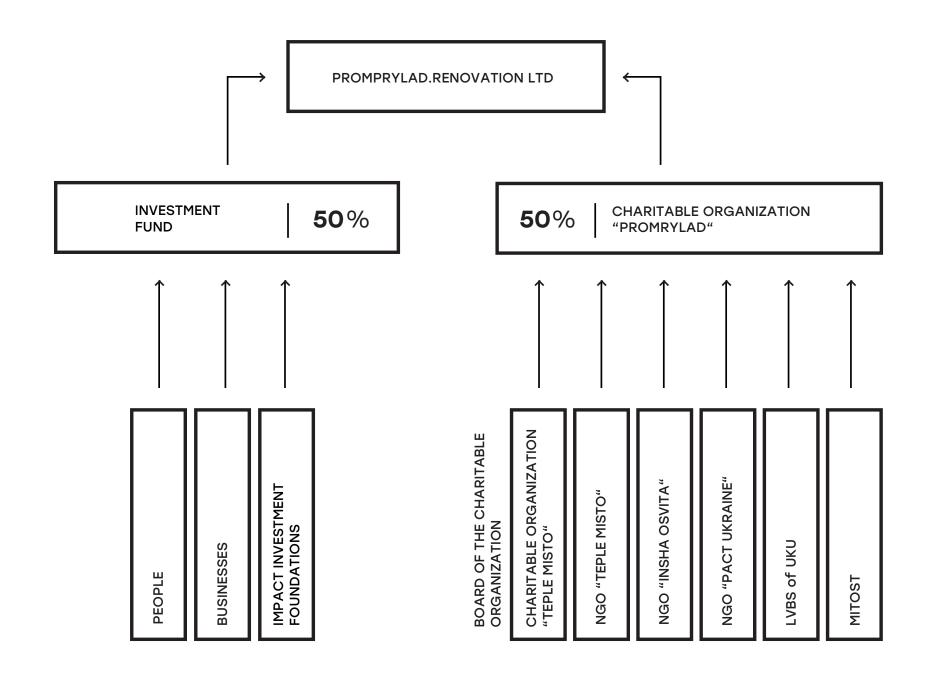

# **IMPACT INVESTMENT**

Promprylad.Renovation is an \*impact investment project where investor receives a return on investment as a profit from dividends and a social impact on regional development.

\*\$228 billion — reported size of the impact investing market according to Annual Impact Investor Survey 2018 by GIIIN

# **INVESTMENT MODEL**

#### **PARTNERS**

#### Strategic partners

#### Partners of the project

Swiss Agency for Development and Cooperation SDC