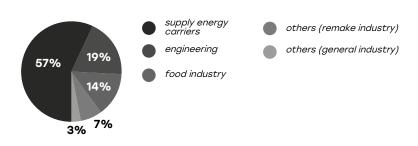

re: 91,88 km² Population: 402 762 Founded: 929



#### GRAZ:

Square: 127,6 km<sup>2</sup> Population: 276 526 Founded: 1128



#### BASEL:

Square: 22,75 km² Population:165 529 Founded: 374

#### **INDUSTRIAL HERITAGE**

The city of Ivano-Frankivsk is included to the category of industrial centers, the basis of which is the machine-building, forestry, woodworking, food and light industry. But today the territory of the former industrial giants of Ivano-Frankivsk region is not associated with the industrial development and a place of work for many thousands of people. Now the majority of the territory it is empty and abandoned, besides some places with the remains of once powerful manufactures.









Avtolivmash

Pozitron

furniture plant

Skin plunt

#### **TOTAL SALES** OF INDUSTRY:









# **PLANT**

#### **PROMPRYLAD**

The history of the plant began more than 100 years ago while merging of three companies – the firm "Kraj" (1905), V. Major's wagon-mechanical factory (1914) and the firm "Fama" (1920).

In Soviet times the plant specialized in instrument making, manufactured automatic and industrial gas counters of the rotary type. The plant produced chips for the defense industry and exported products to 68 countries of the world.

Later the plant become established as a producer of consumer goods – umbrellas, car grates, cars details, etc.







# **PLANT SITE NOWADAYS**















# **TRANSFORMATION**

















# **SURROUNDINGS**





#### ATTRACTIVE INFRASTRUCTURE

#### HOTELS, HOSTELS AND APPARTMENTS



#### **PUBLIC TRANSPORT AND CAR PARKINGS**