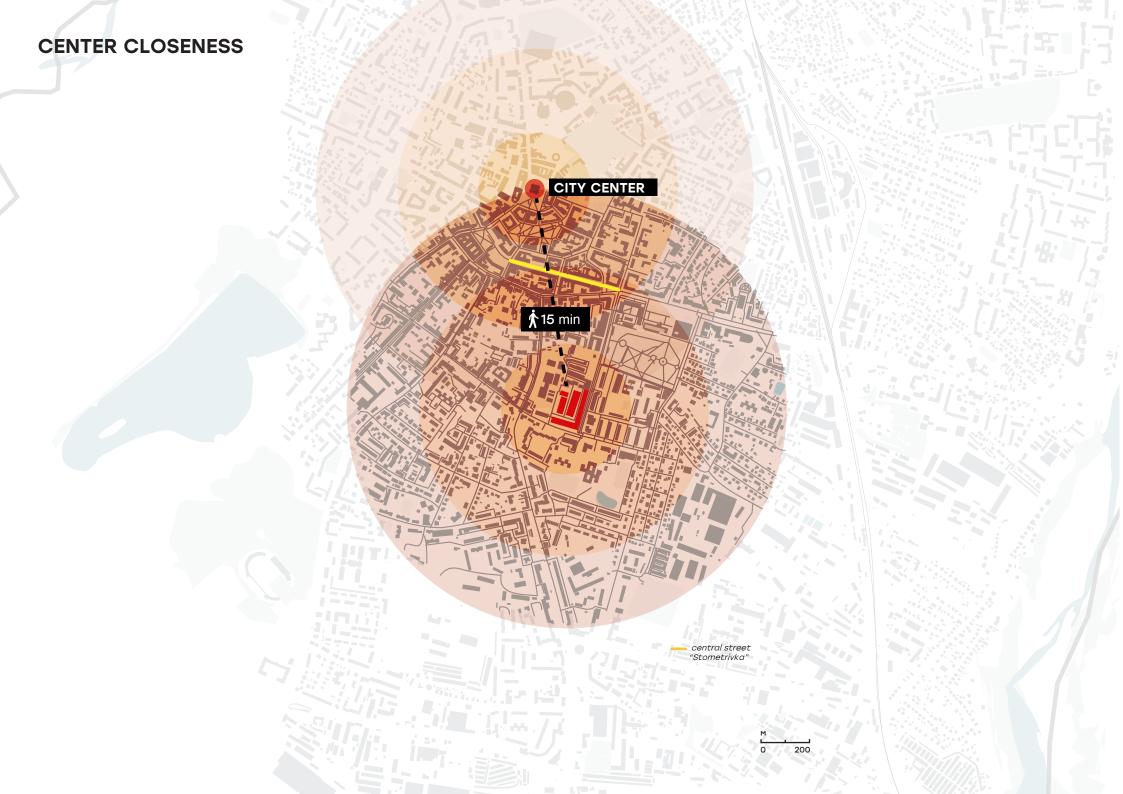

powerful manufactures.









Avtolivmash

Pozitron

furniture plant

Skin plunt

#### **TOTAL SALES** OF INDUSTRY:









# **PLANT**

#### **PROMPRYLAD**

The history of the plant began more than 100 years ago while merging of three companies – the firm "Kraj" (1905), V. Major's wagon-mechanical factory (1914) and the firm "Fama" (1920).

In Soviet times the plant specialized in instrument making, manufactured automatic and industrial gas counters of the rotary type. The plant produced chips for the defense industry and exported products to 68 countries of the world.

Later the plant become established as a producer of consumer goods – umbrellas, car grates, cars details, etc.







# **PLANT SITE NOWADAYS**















# **TRANSFORMATION**

















# **SURROUNDINGS**





#### ATTRACTIVE INFRASTRUCTURE

#### HOTELS, HOSTELS AND APPARTMENTS



#### **PUBLIC TRANSPORT AND CAR PARKINGS**



#### **BICYCLE INFRASTRUCTURE**



#### **INFRASTRUCTURE FOR LIVING**





# **INNOVATION CENTER**

Promprylad.Renovation is an innovation center on base of revitalized plant in Ivano-Frankivsk, Ukraine, focusing on four areas of regional development: new economy, urbanism, contemporary art and education.

Project aims to realize city and region economic potential, develop local enterpreneurship and create a model for other cities.



#### **INNOVATION CENTER**

Over the next five years, project will attract more than 700 million hryvnias of impact investments from private investors and organizations to phase-in six buildings and park.

There will be office space, laborat