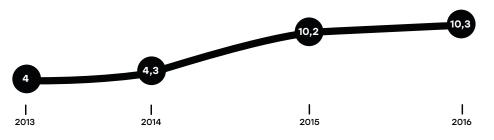

91,88 km² Population: 402 762 Founded: 929



#### GRAZ:

Square: 127,6 km<sup>2</sup> Population: 276 526 Founded: 1128



#### BASEL:

Square: 22,75 km² Population:165 529 Founded: 374

#### **INDUSTRIAL HERITAGE**

The city of Ivano-Frankivsk is included to the category of industrial centers, the basis of which is the machine-building, forestry, woodworking, food and light industry. But today the territory of the former industrial giants of Ivano-Frankivsk region is not associated with the industrial development and a place of work for many thousands of people. Now the majority of the territory it is empty and abandoned, besides some places with the remains of once powerful manufactures.









Avtolivmash

Pozitron

furniture plant

Skin plunt

#### **TOTAL SALES** OF INDUSTRY:









# **PLANT**

#### **PROMPRYLAD**

The history of the plant began more than 100 years ago while merging of three companies – the firm "Kraj" (1905), V. Major's wagon-mechanical factory (1914) and the firm "Fama" (1920).

In Soviet times the plant specialized in instrument making, manufactured automatic and industrial gas counters of the rotary type. The plant produced chips for the defense industry and exported products to 68 countries of the world.

Later the plant become established as a producer of consumer goods – umbrellas, car grates, cars details, etc.







# **PLANT SITE NOWADAYS**















# **TRANSFORMATION**

















# **SURROUNDINGS**





#### ATTRACTIVE INFRASTRUCTURE

#### HOTELS, HOSTELS AND APPARTMENTS



#### **PUBLIC TRANSPORT AND CAR PARKINGS**



###